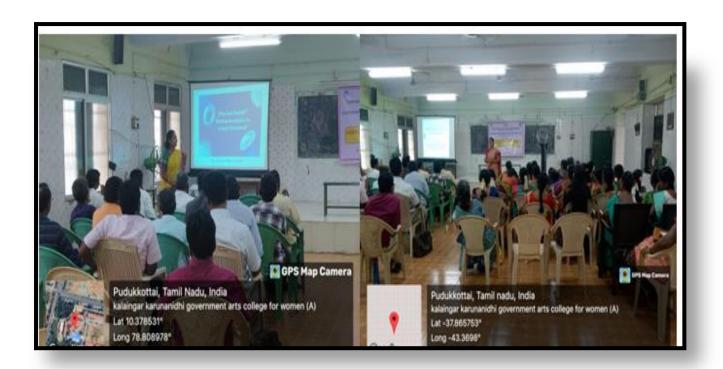

#### Kalaignar Karunanidhi Government Arts College for Women (Autonomous)

(Nationally Re-accredited with B<sup>++</sup> Grade by NAAC 3<sup>rd</sup> Cycle) (Affiliated to Bharathidasan University, Tiruchirappalli)

Pudukkottai - 622001, Tamilnadu, India.

Phone: 04322 222202 Website: www.gacwpdkt.ac.in E-mail: gacwpdkt@yahoo.co.in

#### CRITERION I -TEACHING LEARNING AND EVALUATION

#### 2.3 TEACHING LEARNING PROCESS

2.3.1 Student- Centric Learning Methods

**ICT - ENABLED TOOLS** 

**TAMIL** 



#### **ECONOMICS**



### **MATHS**



# **PHYSICS**



### **CHEMISTRY**



### **COMPUTER SCIENCE**



### **ZOOLOGY**



### **INTERNET FACILITIES**



## **SEMINAR HALL**



## **ONLINE MODE-TEACHING**



# YOUTUBE LINKS

## **COMPUTER SCIENCE**

|   | Name              | Youtube Link                                     |
|---|-------------------|--------------------------------------------------|
| 1 | Ms.S.Gnanajothi   | https://youtu.be/okaArTX0JTE                     |
|   |                   | https://youtu.be/Ol-5FxiBMEE                     |
| 2 | Dr.S.Yasodha      | https://youtu.be/7HnAXGSoqUw                     |
| 3 | Dr.Mu.Annalakshmi | https://youtu.be/UeFPaRPhqf4                     |
| 4 | Ms.K.Valliammai   | https://youtu.be/LO4RkzbllcY?si=Yc3KOXS4t vtvYx7 |
| 5 | Dr.S.Maheswari    | https://youtu.be/EFfrcbONXDw?si=PJQGON90o57yUPnp |
| 6 | Dr.M.Akila        | https://youtu.be/XFTieo41H3A                     |
| 7 | MrsG Chitra       | https: