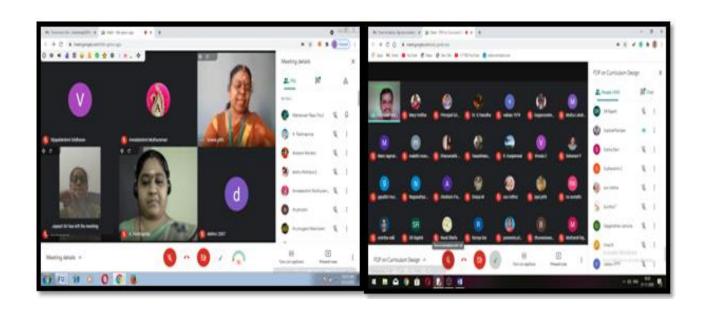

#### Kalaignar Karunanidhi Government Arts College for Women (Autonomous)

(Nationally Re-accredited with B<sup>++</sup> Grade by NAAC 3<sup>rd</sup> Cycle) (Affiliated to Bharathidasan University, Tiruchirappalli)

Pudukkottai - 622001, Tamilnadu, India.

Phone: 04322 222202 Website: www.gacwpdkt.ac.in E-mail: gacwpdkt@yahoo.co.in

#### CRITERION I -TEACHING LEARNING AND EVALUATION

#### 2.3 TEACHING LEARNING PROCESS

2.3.1 Student- Centric Learning Methods

**ICT - ENABLED TOOLS** 

**TAMIL** 



#### **ECONOMICS**



### **MATHS**



# **PHYSICS**



### **CHEMISTRY**



### **COMPUTER SCIENCE**



### **ZOOLOGY**



### **INTERNET FACILITIES**



## **SEMINAR HALL**



## **ONLINE MODE-TEACHING**



# YOUTUBE LINKS

## **COMPUTER SCIENCE**

|   | Name              | Youtube Link                                     |
|---|-------------------|--------------------------------------------------|
| 1 | Ms.S.Gnanajothi   | https://youtu.be/okaArTX0JTE                     |
|   |                   | https://youtu.be/Ol-5FxiBMEE                     |
| 2 | Dr.S.Yasodha      | https://youtu.be/7HnAXGSoqUw                     |
| 3 | Dr.Mu.Annalakshmi | https://youtu.be/UeFPaRPhqf4                     |
| 4 | Ms.K.Valliammai   | https://youtu.be/LO4RkzbllcY?si=Yc3KOXS4t vtvYx7 |
| 5 | Dr.S.Maheswari    | https://youtu.be/EFfrcbONXDw?si=PJQGON90o57yUPnp |
| 6 | Dr.M.Akila        | https://youtu.be/XFTieo41H3A                     |
| 7 | MrsG Chitra       | https://youtu.be/mIPFGc0ht1Q?si=qAeU1