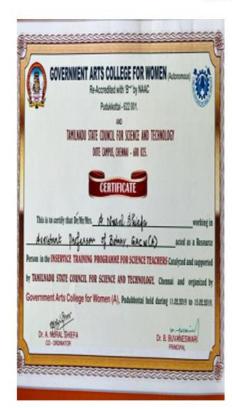

#### INSERVICE TRAINING TO SCIENCE TEACHERS

Phone: 04322 222202 Website: www.gacwpdkt.ac.in E-mail: gacwpdkt@yahoo.co.in

#### CERTIFICATE DISTRIBUTION

Phone:04322 222202Website:www.gacwpdkt.ac.inE-mail:gacwpdkt@yahoo.co.in

# UTILIZATION CERTIFICATE

Title of the Programme

:INSERVICE TRAINIG TO SCIENCE TEACHERS

Name of the Institution

:Government Arts College for Women(A),

Pudukkottai - 622001

Name of the Grantee

:The Principal

Tamilnadu State Council for

Science and Technology

Sanction no.date & amount

: No.473849 dt. 10.12.2018, Rs 80,000/-

Head of the account

: Part I Scheme (2018-2019)

Certified that Rs.80,000/-(Rupees Eighty Thousand Only) of grants-in-aid sanctioned for the year 2018-2019 in favor of The Principal under the council letter no TNSCST/INST/AR 2018 dt 10.12.2018 has been utilized for the purpose of INSERVICE TRAINING TO SCIENCE TEACHERS of Pudukkottai District from 11.02.2019 to 15.02.2019 for which it was sanctioned and the conditions of the grants are fulfilled