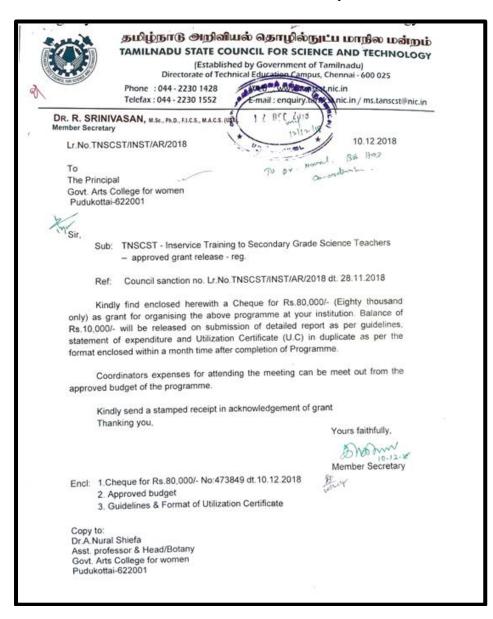

# UTILIZATION CERTIFICATE

Title of the Programme

:INSERVICE TRAINIG TO SCIENCE TEACHERS

Name of the Institution

:Government Arts College for Women(A),

Pudukkottai - 622001

Name of the Grantee

:The Principal

Tamilnadu State Council for

Science and Technology

Sanction no.date & amount

: No.473849 dt. 10.12.2018, Rs 80,000/-

Head of the account

: Part I Scheme (2018-2019)

Certified that Rs.80,000/-(Rupees Eighty Thousand Only) of grants-in-aid sanctioned for the year 2018-2019 in favor of The Principal under the council letter no TNSCST/INST/AR 2018 dt 10.12.2018 has been utilized for the purpose of INSERVICE TRAINING TO SCIENCE TEACHERS of Pudukkottai District from 11.02.2019 to 15.02.2019 for which it was sanctioned and the conditions of the grants are fulfilled

Signature of the Coordinator

COA. A. NURAL SHIEFA)

Signature of Head,

GOVE ARTS COLLEGE WOMEN (Auto.

PRINCIPAL,
KALAIGNAR KARUNANIDHI GOVT.
ARTS COLLEGE FOR WOMEN (A),
PUDUKKOTTAI - 622 001