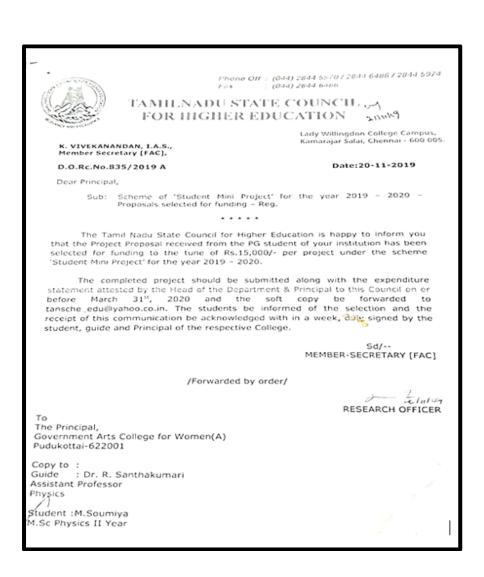

#### Utilization Certificate

For the Financial Year 2019-2020

"Synthesis, growth, spectral, optical and 1. Title of the Project

DFT studies on vanillin

2, Scheme Students Mini Project

3.Name of the Student Ms.M.Soumiya

II M.Sc Physics (2018-2020) Register Number:P18S3723

4.Name of the Guide Dr.R.Santhakumari

Assistant Professor of Physics Govt.Arts College for Women(A)

Pudukkottai-622001

D.O.RC.No.835/2019 A Dt:26.11.2019 5.Council Letter No. And Date

Rs.21.750/-6. Actual expenditure Incurred

Guide

Certified that sum of amount Rs 15.000/- has been spent towards the completion of the project for the student Ms.M.Soumiya, under the students mini project scheme.

Due from Tamil Nadu State Council for Higher Education -Rs,15,000/-

Aper above said Particulars Bio found ontied & true to the

best of my Nowledge and helief

Auditor Regn. No: 1/90-91.

Principal

TPS Nagac THANJAVIID.