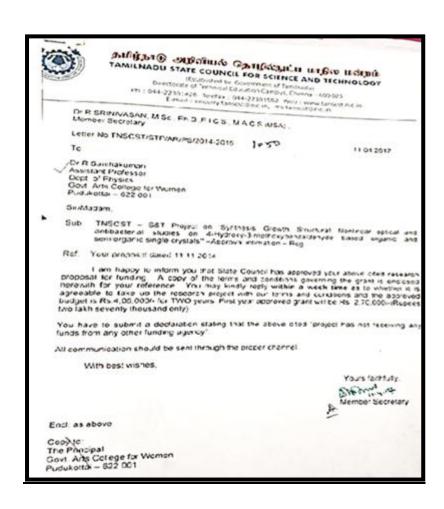

# Utilization certificate Certified that out of Rs.4,05,000 of grant in-aid sanctioned during the year 2017-2019 in favor of Dr.R.Santhakumari under the council letter No. TNSCST/STP/AR/PS/2014-2015 has been utilized for the purpose of research for which it was sanctioned Signature of Principal A Produktion by PUDUKKOTTAL 2. Certified that I have satisfied myself that the conditions to which the grant -in -aid was sanctioned have been fulfilled /are being fulfilled and that I have exercised the following checks to see that the money was actually utilized for the purpose for which it was sanctioned Kinds of Checks exercised Name Designation 1.G.Amudha Assistant professor of Physics 2.S.Mugeshini Guest Lecturer / Research Scholar (PT) 3.N.Rajeswari Guest Lecturer /Research Scholar(PT) 4.D.Chandrika Guest Lecturer /Research Scholar(PT)