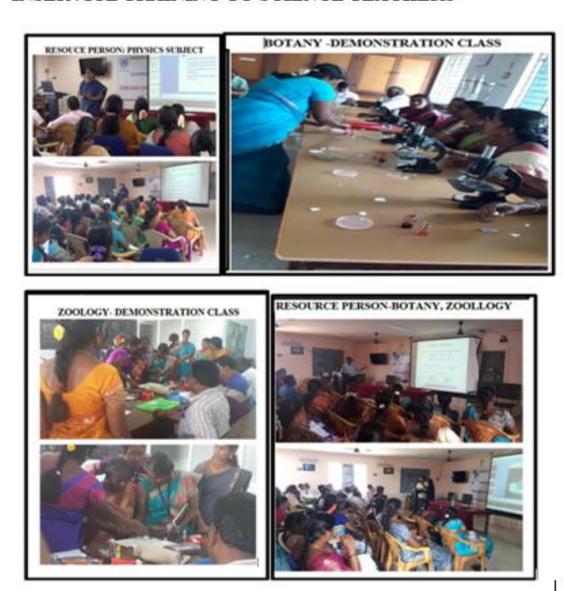

#### INSERVICE TRAINING TO SCIENCE TEACHERS

Phone: 04322 222202 Website: www.gacwpdkt.ac.in E-mail: gacwpdkt@yahoo.co.in

Tamilnadu State Council for

Science and Technology

Sanction no.date & amount

: No.473849 dt. 10.12.2018, Rs 80,000/-

Head of the account

: Part I Scheme (2018-2019)

Certified that Rs.80,000/-(Rupees Eighty Thousand Only) of grants-in-aid sanctioned for the year 2018-2019 in favor of The Principal under the council letter no TNSCST/INST/AR 2018 dt 10.12.2018 has been utilized for the purpose of INSERVICE TRAINING TO SCIENCE TEACHERS of Pudukkottai District from 11.02.2019 to 15.02.2019 for which it was sanctioned and the conditions of the grants are fulfilled