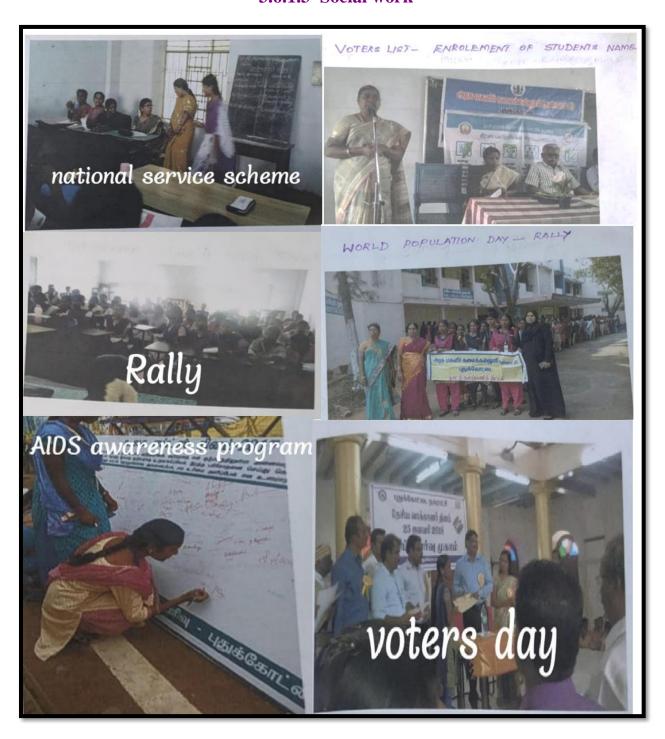

#### 3.6. EXTENSION ACTIVITIES

3.6.1.3 Social work

(Nationally Re-accredited with B++Grade by NAAC 3rd Cycle)

(Affiliated to Bharathidasan University, Tiruchirappalli)

Pudukkottai - 622001, Tamilnadu, India.