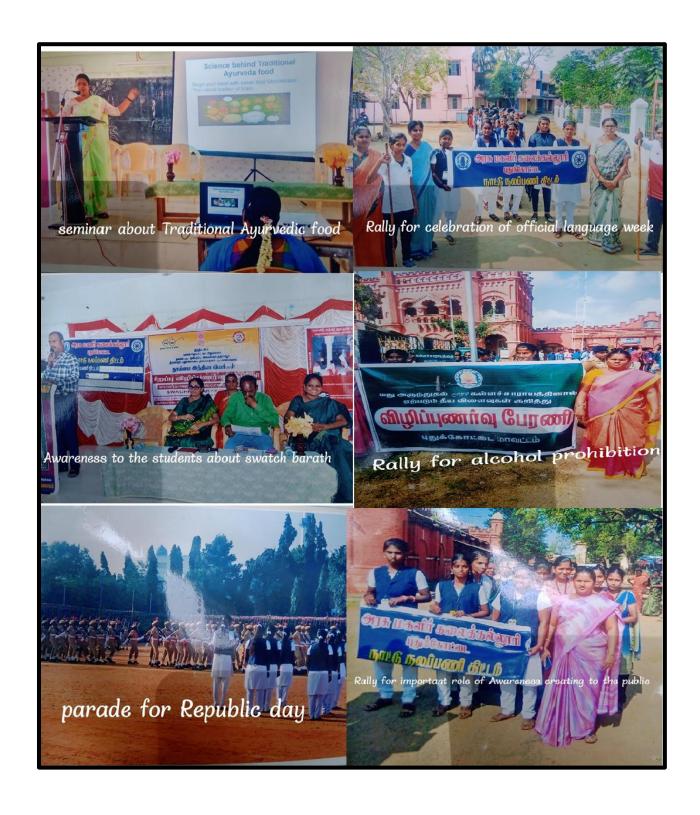

#### 3.6. EXTENSION ACTIVITIES

3.6.1.3 Social work

(Nationally Re-accredited with B++Grade by NAAC 3rd Cycle)

(Affiliated to Bharathidasan University, Tiruchirappalli)

Pudukkottai - 622001, Tamilnadu, India.