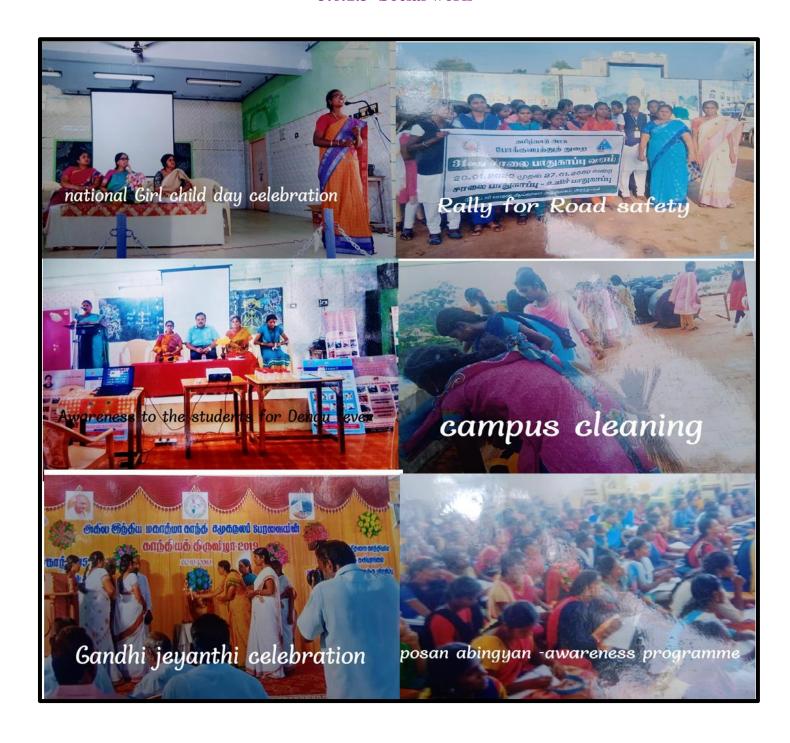

Phone:04322 222202 Website: www.gacwpdkt.ac.in E-mail: gacwpdkt@yahoo.co.in

(Nationally Re-accredited with B++Grade by NAAC 3rd Cycle)

(Affiliated to Bharathidasan University, Tiruchirappalli)

Pudukkottai - 622001, Tamilnadu, India.