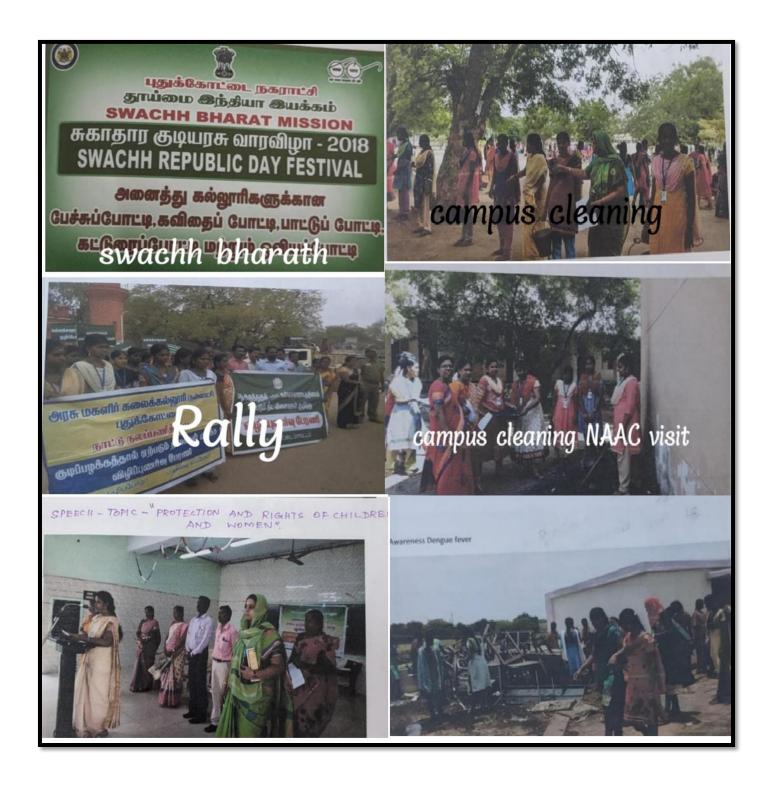

#### 3.6. EXTENSION ACTIVITIES

3.6.1.3 Social work

(Nationally Re-accredited with B++Grade by NAAC 3rd Cycle)

(Affiliated to Bharathidasan University, Tiruchirappalli)

Pudukkottai - 622001, Tamilnadu, India.