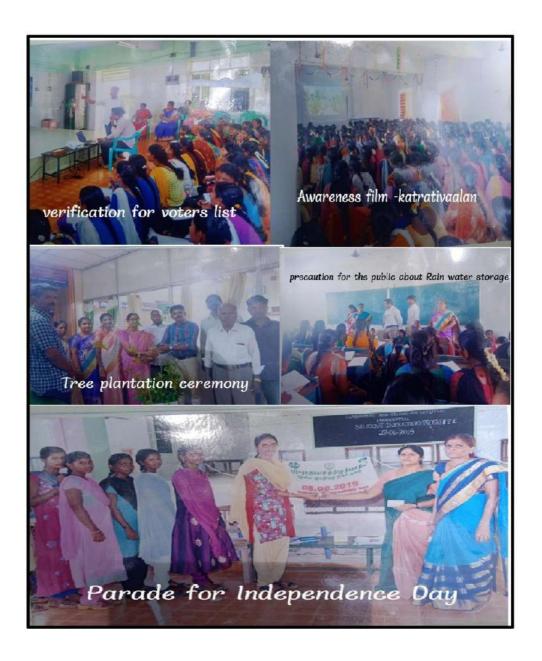

#### 3.6. EXTENSION ACTIVITIES

3.6.1.3 Social work

(Nationally Re-accredited with B++Grade by NAAC 3rd Cycle)

(Affiliated to Bharathidasan University, Tiruchirappalli)

Pudukkottai - 622001, Tamilnadu, India.