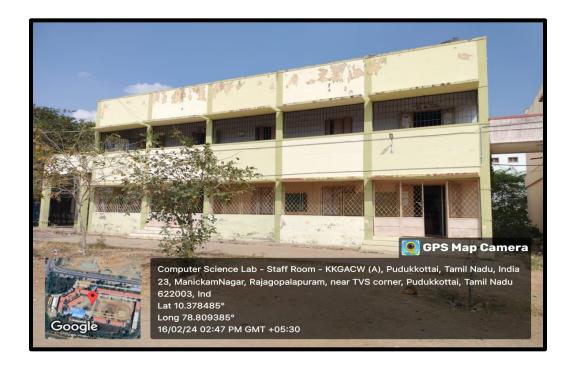

## **Computer Science Block**

**Computer Science Lab** 

(Nationally Re-accredited with B<sup>++</sup>Grade by NAAC 3<sup>rd</sup> Cycle) (Affiliated to Bharathidasan University, Tiruchirappalli)

Pudukkottai - 622001, Tamilnadu, India.