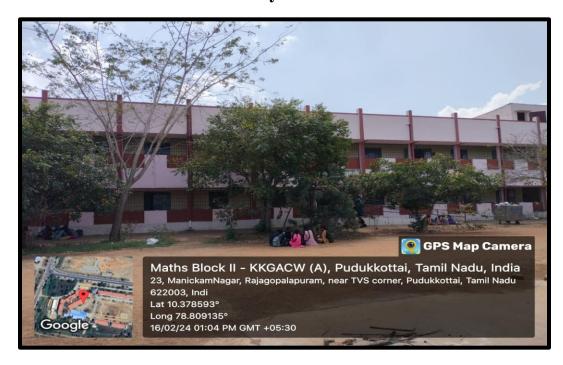

### **Mathematics Block**

(Nationally Re-accredited with B<sup>++</sup>Grade by NAAC 3<sup>rd</sup> Cycle) (Affiliated to Bharathidasan University, Tiruchirappalli)

Pudukkottai - 622001, Tamilnadu, India.