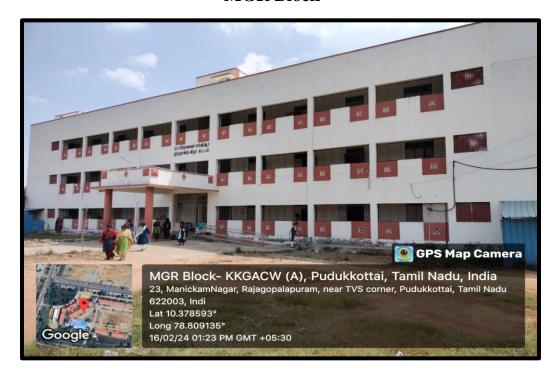

#### MGR Block

(Nationally Re-accredited with B<sup>++</sup>Grade by NAAC 3<sup>rd</sup> Cycle) (Affiliated to Bharathidasan University, Tiruchirappalli)

Pudukkottai - 622001, Tamilnadu, India.

Phone: 04322 222202 Website:www.gacwpdkt.ac.in E-mail: gacwpdkt@yahoo.co.in