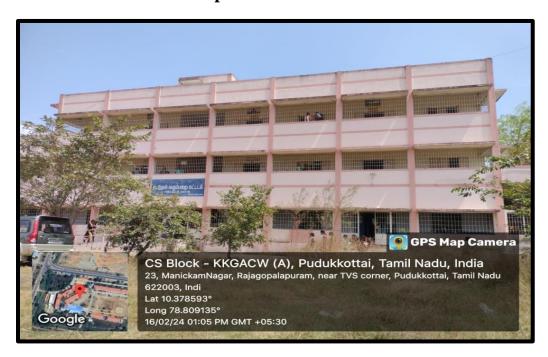

## **Computer Science Block**

**Computer Science Lab** 

(Nationally Re-accredited with B<sup>++</sup>Grade by NAAC 3<sup>rd</sup> Cycle) (Affiliated to Bharathidasan University, Tiruchirappalli)

Pudukkottai - 622001, Tamilnadu, India.