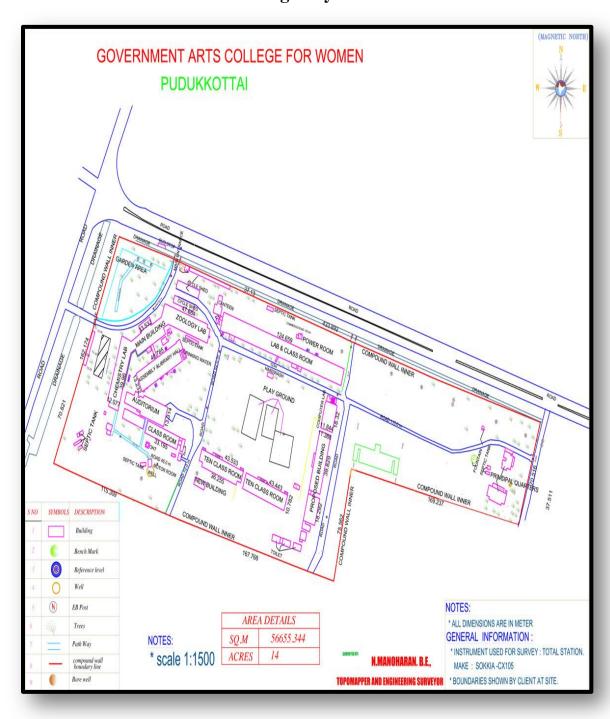

### **College Layout**

(Nationally Re-accredited with B<sup>++</sup>Grade by NAAC 3<sup>rd</sup> Cycle) (Affiliated to Bharathidasan University, Tiruchirappalli)

Pudukkottai - 622001, Tamilnadu, India.

Phone: 04322 222202 Website:www.gacwpdkt.ac.in E-mail: gacwpdkt@yahoo.co.in