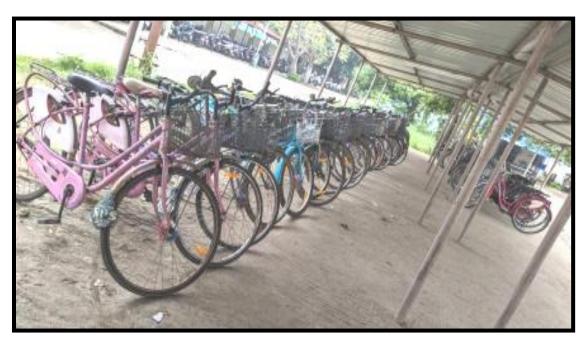

## STUDENTS' VECHICLES

(Nationally Re-accredited with B<sup>++</sup>Grade by NAAC 3<sup>rd</sup> Cycle) (Affiliated to Bharathidasan University, Tiruchirappalli)

Pudukkottai - 622001, Tamilnadu, India.

Phone: 04322 222202 Website:www.gacwpdkt.ac.in E-mail: gacwpdkt@yahoo.co.in