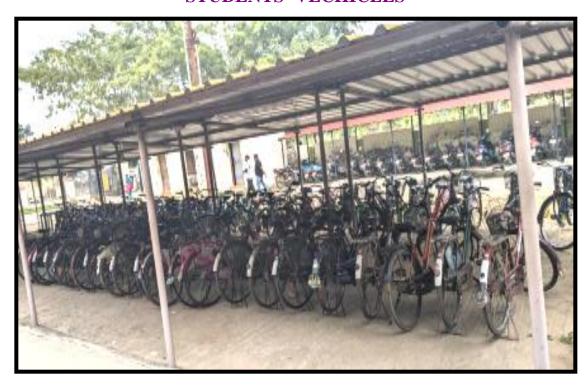

## STUDENTS' VECHICLES

(Nationally Re-accredited with B<sup>++</sup>Grade by NAAC 3<sup>rd</sup> Cycle) (Affiliated to Bharathidasan University, Tiruchirappalli)

Pudukkottai - 622001, Tamilnadu, India.

Phone: 04322 222202 Website:www.gacwpdkt.ac.in E-mail: gacwpdkt@yahoo.co.in