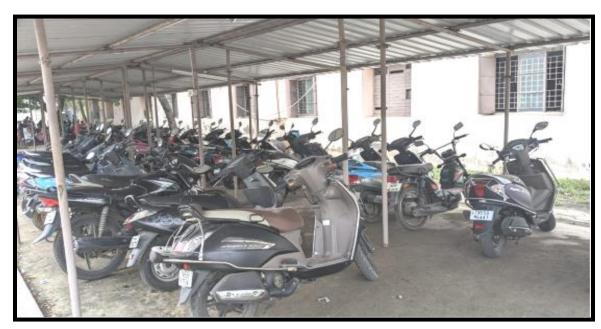

## STUDENTS' VECHICLES

(Nationally Re-accredited with B<sup>++</sup>Grade by NAAC 3<sup>rd</sup> Cycle) (Affiliated to Bharathidasan University, Tiruchirappalli)

Pudukkottai - 622001, Tamilnadu, India.

Phone: 04322 222202 Website:www.gacwpdkt.ac.in E-mail: gacwpdkt@yahoo.co.in