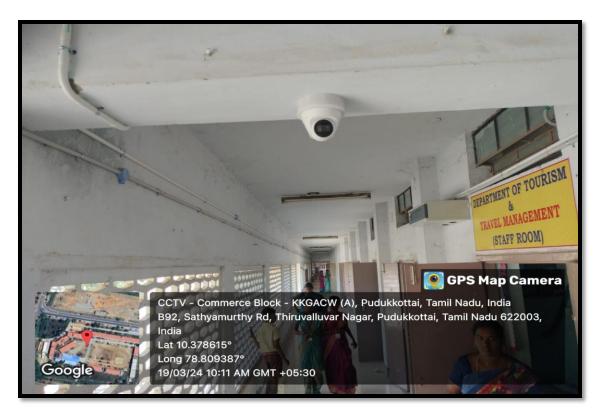

## **4.1.1.5** Computing Equipments – CCTV Surveillance in Campus

(Nationally Re-accredited with  $B^{++}$ Grade by NAAC  $3^{rd}$  Cycle) (Affiliated to Bharathidasan University, Tiruchirappalli)

Pudukkottai - 622001, Tamilnadu, India.