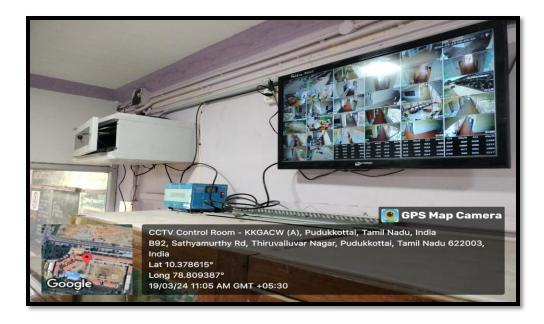

## **4.1.1.5** Computing Equipments – CCTV Surveillance in Campus

(Nationally Re-accredited with  $B^{++}$ Grade by NAAC  $3^{rd}$  Cycle) (Affiliated to Bharathidasan University, Tiruchirappalli)

Pudukkottai - 622001, Tamilnadu, India.