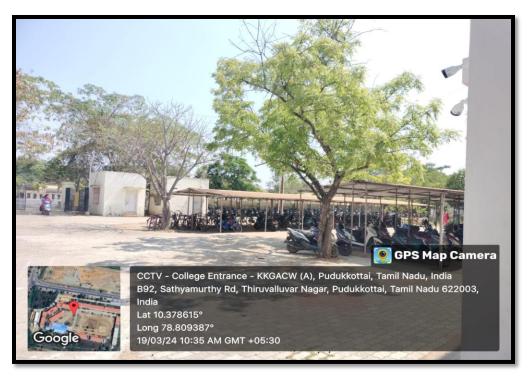

## **4.1.1.5** Computing Equipments – CCTV Surveillance in Campus

(Nationally Re-accredited with  $B^{++}$ Grade by NAAC  $3^{rd}$  Cycle) (Affiliated to Bharathidasan University, Tiruchirappalli)

Pudukkottai - 622001, Tamilnadu, India.