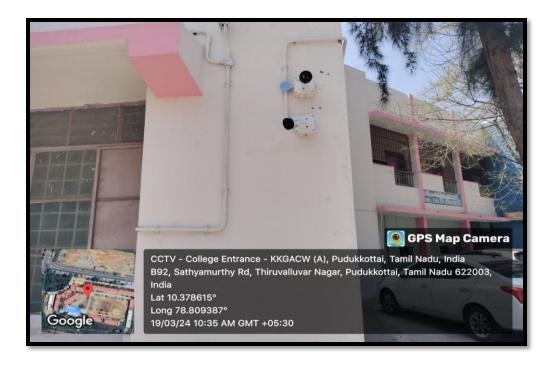

## **4.1.1.5** Computing Equipments – CCTV Surveillance in Campus

(Nationally Re-accredited with  $B^{++}$ Grade by NAAC  $3^{rd}$  Cycle) (Affiliated to Bharathidasan University, Tiruchirappalli)

Pudukkottai - 622001, Tamilnadu, India.