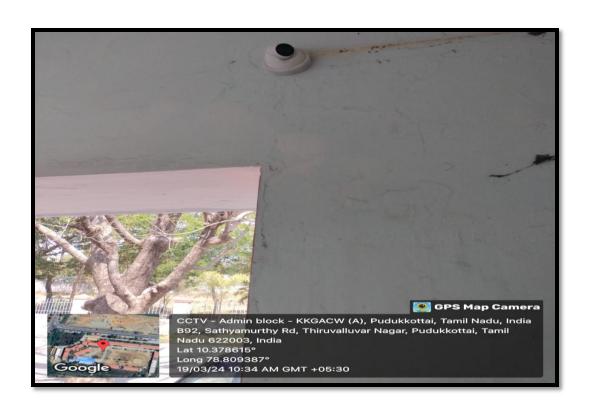

## **4.1.1.5** Computing Equipments – CCTV Surveillance in Campus

(Nationally Re-accredited with  $B^{++}$ Grade by NAAC  $3^{rd}$  Cycle) (Affiliated to Bharathidasan University, Tiruchirappalli)

Pudukkottai - 622001, Tamilnadu, India.