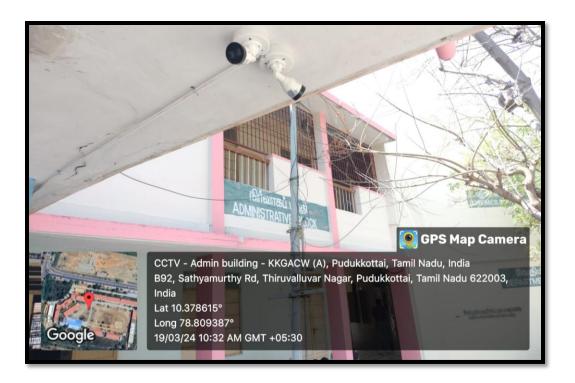

## **4.1.1.5** Computing Equipments – CCTV Surveillance in Campus

(Nationally Re-accredited with  $B^{++}$ Grade by NAAC  $3^{rd}$  Cycle) (Affiliated to Bharathidasan University, Tiruchirappalli)

Pudukkottai - 622001, Tamilnadu, India.