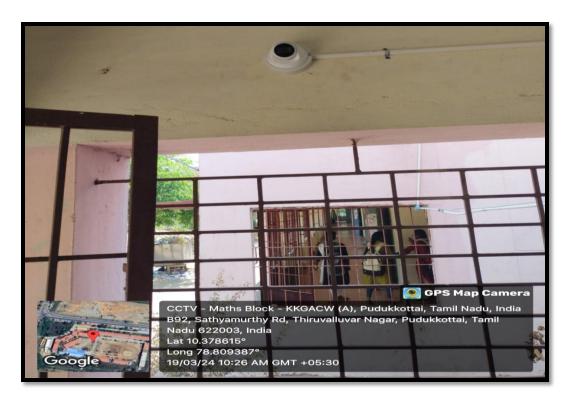

## **4.1.1.5** Computing Equipments – CCTV Surveillance in Campus

(Nationally Re-accredited with  $B^{++}$ Grade by NAAC  $3^{rd}$  Cycle) (Affiliated to Bharathidasan University, Tiruchirappalli)

Pudukkottai - 622001, Tamilnadu, India.