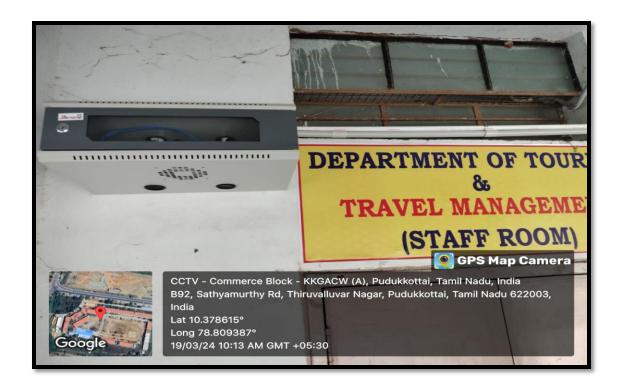

## **4.1.1.5** Computing Equipments – CCTV Surveillance in Campus

(Nationally Re-accredited with  $B^{++}$ Grade by NAAC  $3^{rd}$  Cycle) (Affiliated to Bharathidasan University, Tiruchirappalli)

Pudukkottai - 622001, Tamilnadu, India.