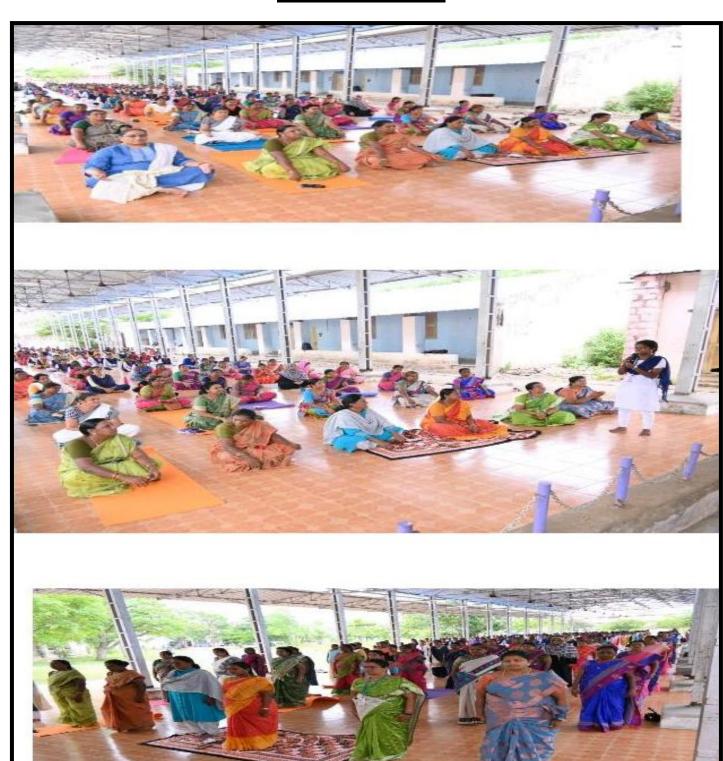

# **Yoga for Teachers**

(Nationally Re-accredited with  $B^{\mbox{\tiny ++}} Grade$  by NAAC  $3^{rd}$  Cycle)

 $(Affiliated\ to\ Bharathidas an\ University,\ Tiruchirap palli)$ 

Pudukkottai - 622001, Tamilnadu, India.