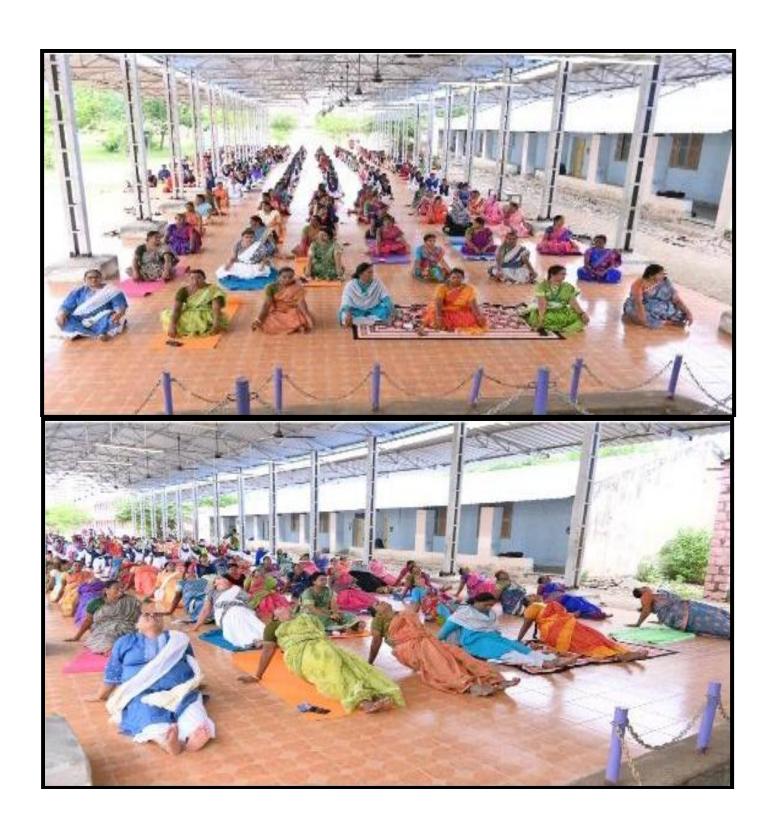

# **Yoga for Teachers**

(Nationally Re-accredited with  $B^{\mbox{\tiny ++}} Grade$  by NAAC  $3^{rd}$  Cycle)

 $(Affiliated\ to\ Bharathidas an\ University,\ Tiruchirap palli)$ 

Pudukkottai - 622001, Tamilnadu, India.