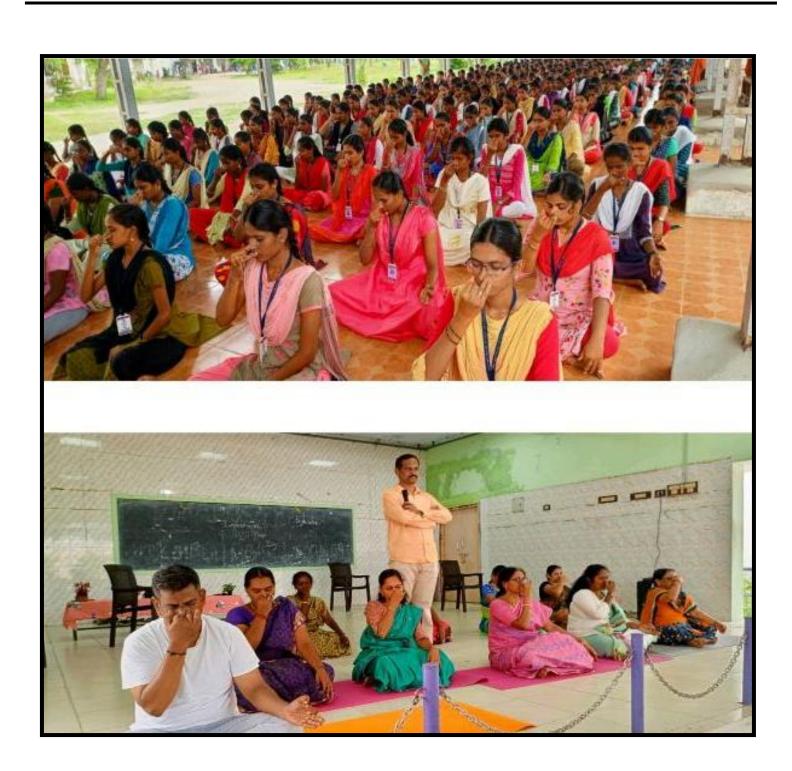

# **Yoga for Teachers**

(Nationally Re-accredited with  $B^{\mbox{\tiny ++}} Grade$  by NAAC  $3^{rd}$  Cycle)

 $(Affiliated\ to\ Bharathidas an\ University,\ Tiruchirap palli)$ 

Pudukkottai - 622001, Tamilnadu, India.