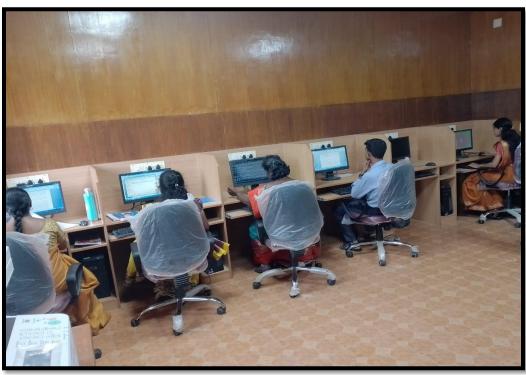

#### 4.2 LIBRARY AS A LEARNING RESOURCE

**4.2.1.2** Library Usage by Faculty and Students
Digital Library

(Nationally Re-accredited with B<sup>++</sup>Grade by NAAC 3<sup>rd</sup> Cycle) (Affiliated to Bharathidasan University, Tiruchirappalli)