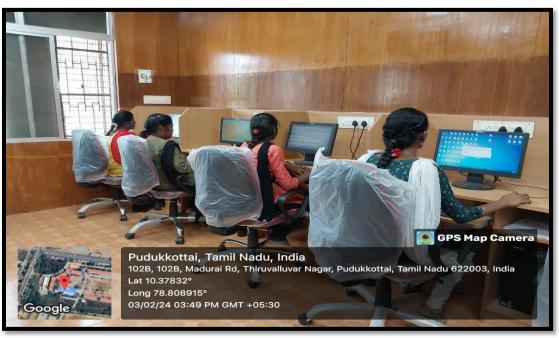

#### 4.2 LIBRARY AS A LEARNING RESOURCE

**4.2.1.2** Library Usage by Faculty and Students
Digital Library

(Nationally Re-accredited with B<sup>++</sup>Grade by NAAC 3<sup>rd</sup> Cycle) (Affiliated to Bharathidasan University, Tiruchirappalli)