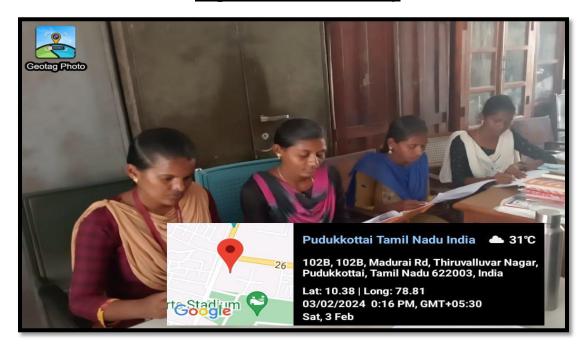

#### 4.2 LIBRARY AS A LEARNING RESOURCE

**4.2.1.2** Library Usage by Faculty and Students
Digital Library

(Nationally Re-accredited with B<sup>++</sup>Grade by NAAC 3<sup>rd</sup> Cycle) (Affiliated to Bharathidasan University, Tiruchirappalli)