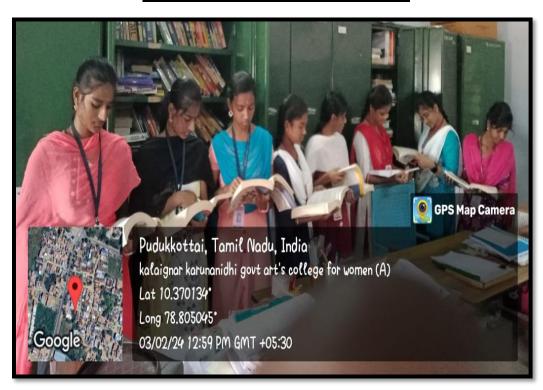

#### 4.2 LIBRARY AS A LEARNING RESOURCE

**4.2.1.2** Library Usage by Faculty and Students
Digital Library

(Nationally Re-accredited with B<sup>++</sup>Grade by NAAC 3<sup>rd</sup> Cycle) (Affiliated to Bharathidasan University, Tiruchirappalli)