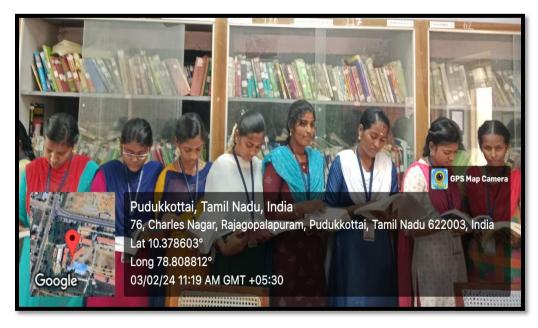

#### 4.2 LIBRARY AS A LEARNING RESOURCE

**4.2.1.2** Library Usage by Faculty and Students
Digital Library

(Nationally Re-accredited with B<sup>++</sup>Grade by NAAC 3<sup>rd</sup> Cycle) (Affiliated to Bharathidasan University, Tiruchirappalli)