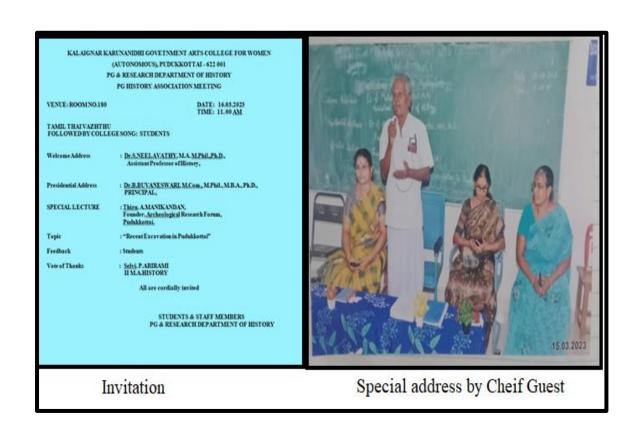

#### 2. LANGUAGE AND COMMUNICATION SKILLS

Department of History has conducted a programme related to excavation on 16.03.2023. Thiru, A.Manikandan, founder, Archaeological Research forum, Pudukkottai, has explained about the **"Recent excavation in Pudukkottai".** More than 70 students got benefited.