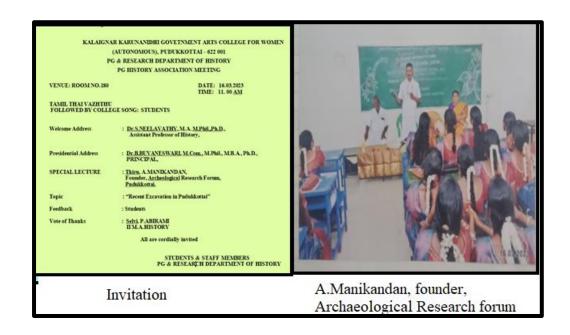

#### 2. LANGUAGE AND COMMUNICATION SKILLS

Department of History has conducted a programme related to excavation on 16.03.2023. Thiru, A.Manikandan, founder, Archaeological Research forum, Pudukkottai, has explained about the **"Recent excavation in Pudukkottai".** More than 70 students got benefited.