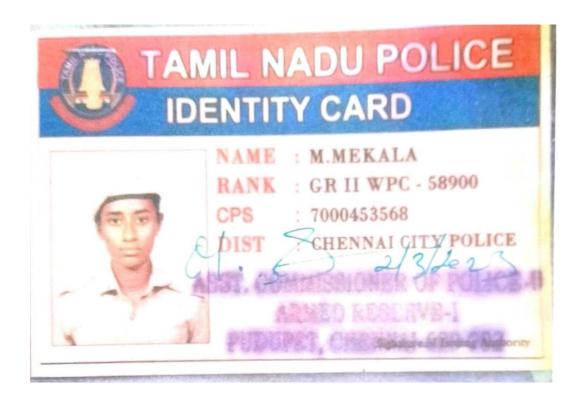

# TAMILNADU POLICE **IDENTITY CARD**

Name :A.KALPANA

Rank : WPC-997

District : COIMBATORE CITY

CPS NO :7000451750 / POL

Deputy Commissioner of Police

Armed Reserve Coimbatore City.

Issuing Authority

Serial Number

: 167

Blood Group

:0 + VE

Date of Birth

19.08.1997

Date of Enlistment: 14.03.2022

Identification Mark:

A MOLE ON THE LEFT HAND

A MOLE ON THE LEFT EYE

(Nationally Re-accredited with B<sup>++</sup>Grade by NAAC 3<sup>rd</sup> Cycle)
(Affiliated to Bharathidasan University, Tiruchirappalli)

Pudukkottai - 622001, Tamilnadu, India.