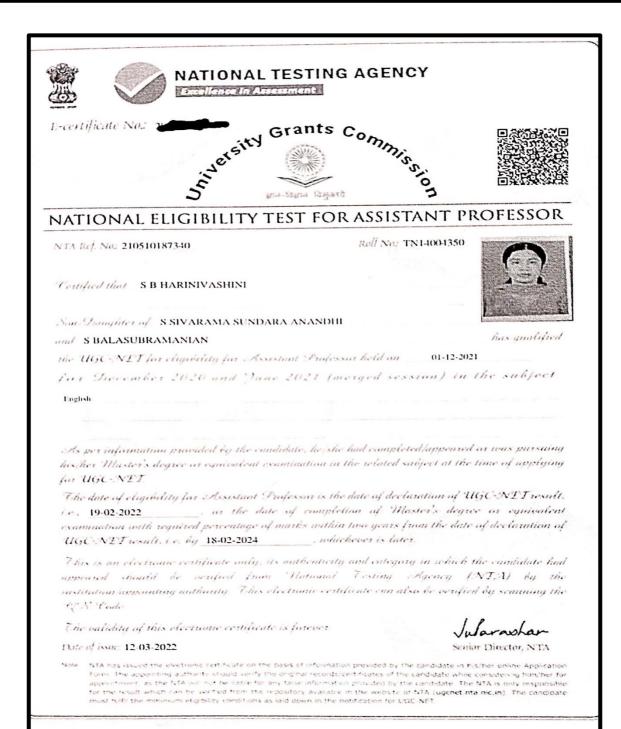

#### NATIONAL ELIGIBILTY TEST FOR ASSISTANTPROFESSOR

NTA Ref No 230510438591

Rell No. TN01200621

Certified that VASANTHIS Sent Daughter of PAPPAS and SAMSARIK has qualified the VOC-NET for eligibility for Assistant Professor held on 21.06.2023 in the subject TAMIL

to per information provided by the candidate, helshe had completed tappeared or was pursuing his her traster's degree or equivalent examination in the related subject at the time of applying for 1100 NET.

The date of eligibility for Assistant Professor is the date of declaration of UGC-NET result, i.e., 24-07-2023, or the date of completion of Master's degree or equivalent with required percentage of marks within two years from the date of declaration of UGC-NET result, i.e. by 23-07-2025, whichever is later.

This is an electronic certificate only, its authenticity and category in which the candidate had appeared should be verified from National Testing Agency (NTA) by the institution/appointing authority. This electronic certificate can also be verified by scanning the QR Code.

The validity of this electronic certificate is forever.

Date of issues: 05-09-2023

Rajesh Kumar, IRS Director(Exam), NTA

Note NTA has is sued the electronic entification the basis of the information provided by the candidate inhis heronline application formit he appointing uthority should verify the originate conditional provided by the candidate the NTA is only responsible or the result which can be verified from the repositor yavailable from the website of NTA (ugenetria nic in the candidate the NTA is only responsible or the result which can be verified from the repositor yavailable from the website of NTA (ugenetria nic in the candidate must fulfil the minimum digibility and too as a laddown in the notification for UGCNET.