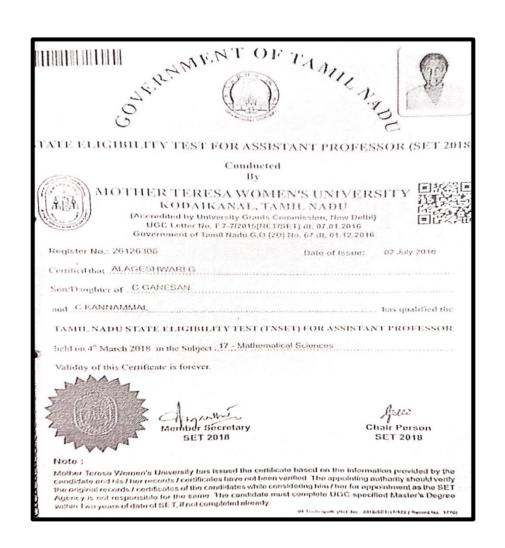

the website of NTA (ugcnet.nta.nic.in). The candidate must fulfil the minimum eligibility conditions for NET as laid down in the notification for UGC-NET.



(Nationally Re-accredited with B<sup>++</sup>Grade by NAAC 3<sup>rd</sup> Cycle)

(Affiliated to Bharathidasan University, Tiruchirappalli)

Pudukkottai - 622001, Tamilnadu, India.





(Nationally Re-accredited with B<sup>++</sup>Grade by NAAC 3<sup>rd</sup> Cycle) (Affiliated to Bharathidasan University, Tiruchirappalli) Pudukkottai - 622001, Tamilnadu, India.



# K Soponius Series

# Kalaignar Karunanidhi Government Arts College for Women (Autonomous)

(Nationally Re-accredited with B<sup>++</sup>Grade by NAAC 3<sup>rd</sup> Cycle) (Affiliated to Bharathidasan University, Tiruchirappalli) Pudukkottai - 622001, Tamilnadu, India.





(Nationally Re-accredited with B<sup>++</sup>Grade by NAAC 3<sup>rd</sup> Cycle)
(Affiliated to Bharathidasan University, Tiruchirappalli)

Pudukkottai - 622001, Tamilnadu, India.



# K

# Kalaignar Karunanidhi Government Arts College for Women (Autonomous)

(Nationally Re-accredited with B<sup>++</sup>Grade by NAAC 3<sup>rd</sup> Cycle) (Affiliated to Bharathidasan University, Tiruchirappalli)

Pudukkottai - 622001, Tamilnadu, India.

| Form No.47. Order No.320  Certificate issued under Act  XXIV of 1859.                                                                                                                                        |
|-------------------------------------------------------------------------------------------------------------------------------------------------