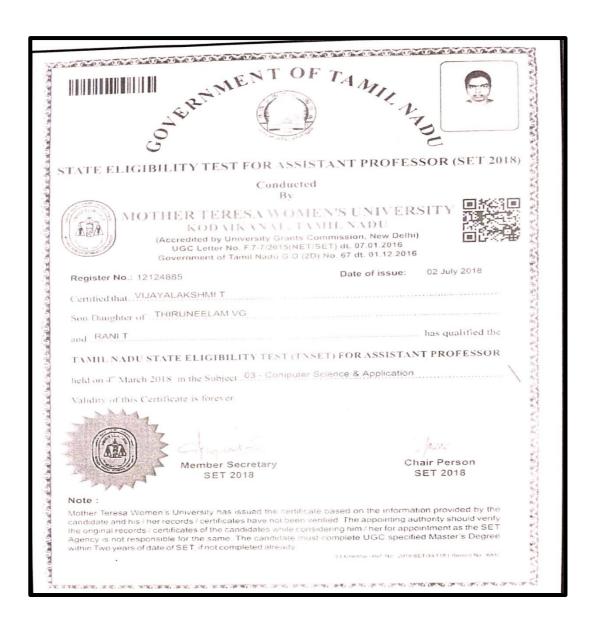

the original records/certificates of the candidate while considering him/her for appointment, as the NTA will not be liable for any false information provided by the candidate. The NTA is only responsible for the result which can be verified from the repository available in the website of NTA (ugcnet.nta.nic.in). The candidate must fulfil the minimum eligibility conditions for NET as laid down in the notification for UGC-NET.



(Nationally Re-accredited with B<sup>++</sup>Grade by NAAC 3<sup>rd</sup> Cycle)

(Affiliated to Bharathidasan University, Tiruchirappalli)

Pudukkottai - 622001, Tamilnadu, India.





(Nationally Re-accredited with B<sup>++</sup>Grade by NAAC 3<sup>rd</sup> Cycle) (Affiliated to Bharathidasan University, Tiruchirappalli) Pudukkottai - 622001, Tamilnadu, India.



# K Soponius Series

# Kalaignar Karunanidhi Government Arts College for Women (Autonomous)

(Nationally Re-accredited with B<sup>++</sup>Grade by NAAC 3<sup>rd</sup> Cycle) (Affiliated to Bharathidasan University, Tiruchirappalli) Pudukkottai - 622001, Tamilnadu, India.





(Nationally Re-accredited with B<sup>++</sup>Grade by NAAC 3<sup>rd</sup> Cycle)
(Affiliated to Bharathidasan University, Tiruchirappalli)

Pudukkottai - 622001, Tamilnadu, India.



# K

# Kalaignar Karunanidhi Government Arts College for Women (Autonomous)

(Nationally Re-accredited with B<sup>++</sup>Grade by NAAC 3<sup>rd</sup> Cycle) (Affiliated to Bharathidasan University, Tiruchirappalli)

Pudukkottai - 622001, Tamilnadu, India.

| Form No.47. Order No.320  Certificate issued under Act  XXIV of 1859.