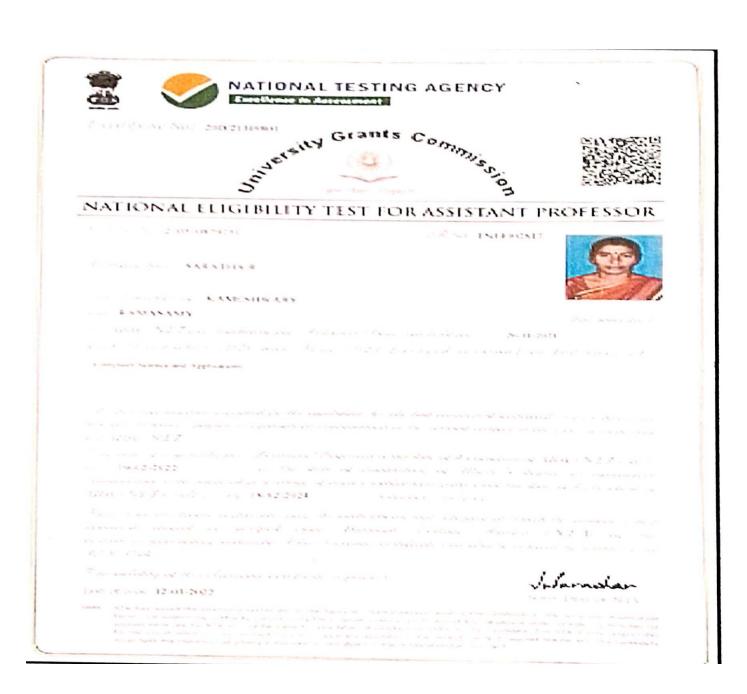

#### NATIONAL ELIGIBILTY TEST FOR ASSISTANTPROFESSOR

NTA Ref No 230510438591

Rell No. TN01200621

Certified that VASANTHIS Sent Daughter of PAPPAS and SAMSARIK has qualified the VOC-NET for eligibility for Assistant Professor held on 21.06.2023 in the subject TAMIL

to per information provided by the candidate, helshe had completed tappeared or was pursuing his her traster's degree or equivalent examination in the related subject at the time of applying for 1100 NET.

The date of eligibility for Assistant Professor is the date of declaration of UGC-NET result, i.e., 24-07-2023, or the date of completion of Master's degree or equivalent with required percentage of marks within two years from the date of declaration of UGC-NET result, i.e. by 23-07-2025, whichever is later.

This is an electronic certificate only, its authenticity and category in which the candidate had appeared should be verified from National Testing Agency (NTA) by the institution/appointing authority. This electronic certificate can also be verified by scanning the QR Code.

The validity of this electronic certificate is forever.

Date of issues: 05-09-2023

Rajesh Kumar, IRS Director(Exam), NTA

Note NTA has is sued the electronic entification the basis of the information provided by the candidate inhis heronline application formit he appointing uthority should verify the originate conditional provided by the candidate the NTA is only responsible or the result which can be verified from the repositor yavailable from the website of NTA (ugenetria nic in the candidate the NTA is only responsible or the result which can be verified from the repositor yavailable from the website of NTA (ugenetria nic in the candidate must fulfil the minimum digibility and too as a laddown in the notification for UGCNET.