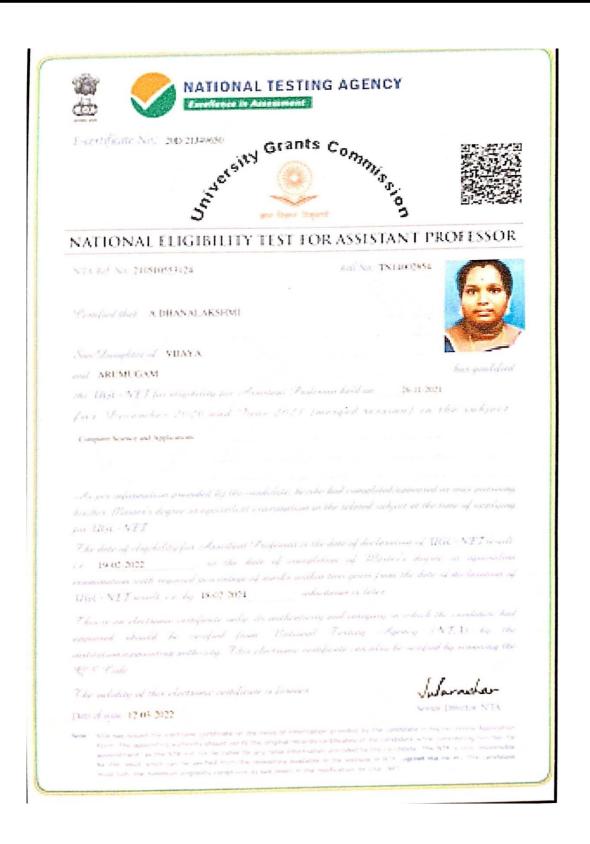

#### NATIONAL ELIGIBILTY TEST FOR ASSISTANTPROFESSOR

NTA Ref No 230510438591

Rell No. TN01200621

Certified that VASANTHIS Sent Daughter of PAPPAS and SAMSARIK has qualified the VOC-NET for eligibility for Assistant Professor held on 21.06.2023 in the subject TAMIL

to per information provided by the candidate, helshe had completed tappeared or was pursuing his her traster's degree or equivalent examination in the related subject at the time of applying for 1100 NET.

The date of eligibility for Assistant Professor is the date of declaration of UGC-NET result, i.e., 24-07-2023, or the date of completion of Master's degree or equivalent with required percentage of marks within two years from the date of declaration of UGC-NET result, i.e. by 23-07-2025, whichever is later.

This is an electronic certificate only, its authenticity and category in which the candidate had appeared should be verified from National Testing Agency (NTA) by the institution/appointing authority. This electronic certificate can also be verified by scanning the QR Code.

The validity of this electronic certificate is forever.

Date of issues: 05-09-2023

Rajesh Kumar, IRS Director(Exam), NTA

Note NTA has is sued the electronic entification the basis of the information provided by the candidate inhis heronline application formit he appointing uthority should verify the originate conditional provided by the candidate the NTA is only responsible or the result which can be verified from the repositor yavailable from the website of NTA (ugenetria nic in the candidate the NTA is only responsible or the result which can be verified from the repositor yavailable from the website of NTA (ugenetria nic in the candidate must fulfil the minimum digibility and too as a laddown in the notification for UGCNET.