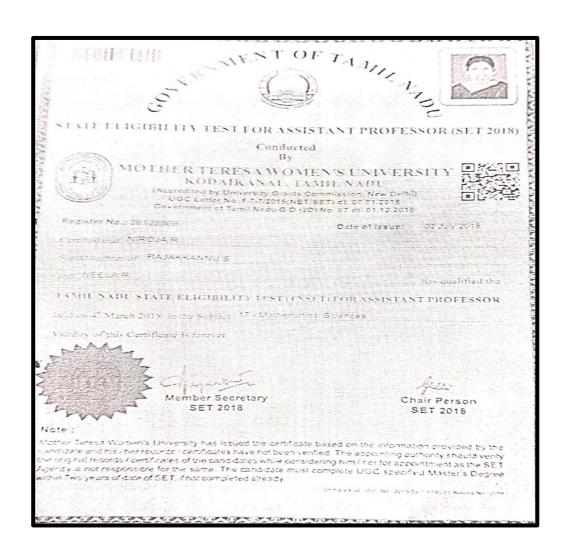

with B<sup>++</sup>Grade by NAAC 3<sup>rd</sup> Cycle)

(Affiliated to Bharathidasan University, Tiruchirappalli)

Pudukkottai - 622001, Tamilnadu, India.





(Nationally Re-accredited with B<sup>++</sup>Grade by NAAC 3<sup>rd</sup> Cycle) (Affiliated to Bharathidasan University, Tiruchirappalli) Pudukkottai - 622001, Tamilnadu, India.



# K Soponius Series

# Kalaignar Karunanidhi Government Arts College for Women (Autonomous)

(Nationally Re-accredited with B<sup>++</sup>Grade by NAAC 3<sup>rd</sup> Cycle) (Affiliated to Bharathidasan University, Tiruchirappalli) Pudukkottai - 622001, Tamilnadu, India.





(Nationally Re-accredited with B<sup>++</sup>Grade by NAAC 3<sup>rd</sup> Cycle)
(Affiliated to Bharathidasan University, Tiruchirappalli)

Pudukkottai - 622001, Tamilnadu, India.



# K

# Kalaignar Karunanidhi Government Arts College for Women (Autonomous)

(Nationally Re-accredited with B<sup>++</sup>Grade by NAAC 3<sup>rd</sup> Cycle) (Affiliated to Bharathidasan University, Tiruchirappalli)

Pudukkottai - 622001, Tamilnadu, India.

| Form No.47. Order No.320  Certificate issued under Act  XXIV of 1859.                                                                                                                                        |
|--------------------------------------------------------------------------------------------------------------------------------------------------------------------------------------------------------------|
|