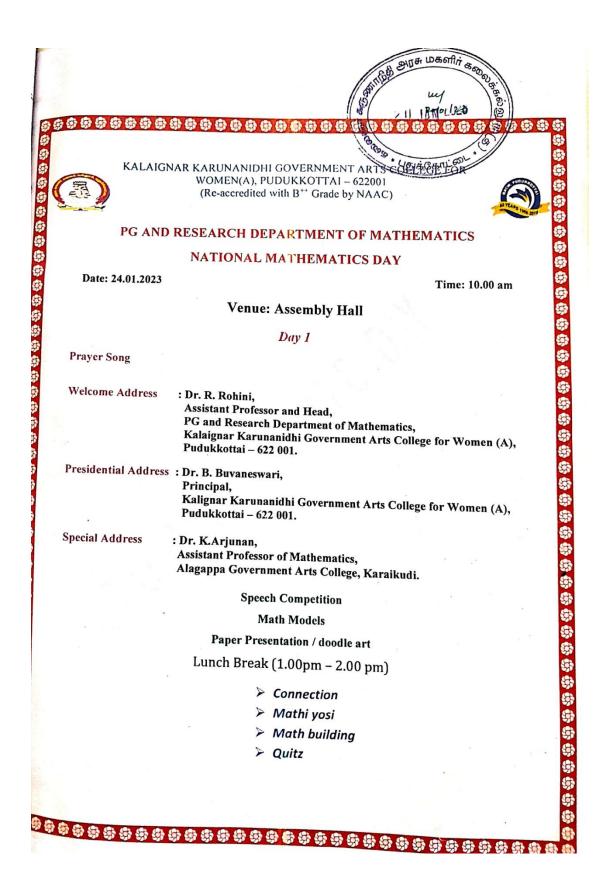

Mathematics Pudukkottai - 622 001                                        |
|       | Alagappa Govit Arts College                                                              |
|       | kanaikudi.                                                                               |
|       |                                                                                          |
|       | in the l                                                                                 |
| 5.01  | முதல்வா                                                                                  |
|       | கலைஞர் கருணாநீதி அரசு<br>மகளிர் கலைக்கல்லூரி (த).                                        |
|       |                                                                                          |

### INVITATION



| <u>,</u>         | ) © © © © © © © © © © © © © © © © © © ©      | \$ \$ \$ \$ \$ \$ \$ \$ |
|------------------|----------------------------------------------|-------------------------|
| Date: 25.01.2023 |                                              | Time: 10.00 an          |
|                  | Day 2                                        |                         |
|                  | Savale Samali                                |                         |
|                  | En kelviku enna pathil                       |                         |
|                  | > Riddle                                     |                         |
|                  | Yaru intha star uh                           |                         |
|                  | > Puzzles