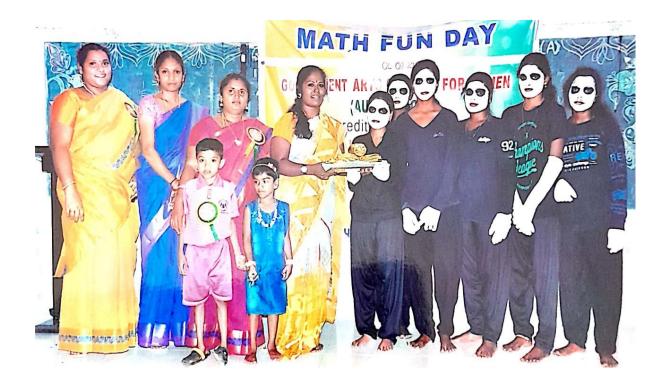

st Lectures in Maltis             | Me. Mandhené IP Buse EM           |
| Mrs. K. Mealors                       | got the got prize                 |
| Crust Lecturer in really              | Me. S. Monalisha J Misc           |
| Mos. S. Shanalakstimi                 | Me. Or. Jayashree J B. ve EN oh-D |
| Cruest Lectures in Matta              | Mrs. Jahwarya D Buc EN M-D        |
|                                       | Bot the 2nd paize                 |
|                                       | MS. Proja P Buc EN                |
|                                       | Me. V. Sugarya id Buse RH Sh-I    |
|                                       | NOS. NOOCH IT BUE AT              |
| · · · · · · · · · · · · · · · · · · · | Jot the 309 prize                 |

· · ·



## PHOTOSTAT





#### PG and Research Department of Mathematics

### Math Fun Day Report – 2019 - 2020

CIPCIII AP

**Date :** 23.01.2020 **Time :** 10.30 a.m. **Venue :** Assembly Hall

| 2019 - 202                                                                                                       | o                                              |
|------------------------------------------------------------------------------------------------------------------|------------------------------------------------|
| A Hathamatics Moth<br>On 23.01. 2020 as a p<br>10:00 am in conference Hall                                       | bun day was conducted                          |
| Incourse Addresse Nas                                                                                            | R. Rohini