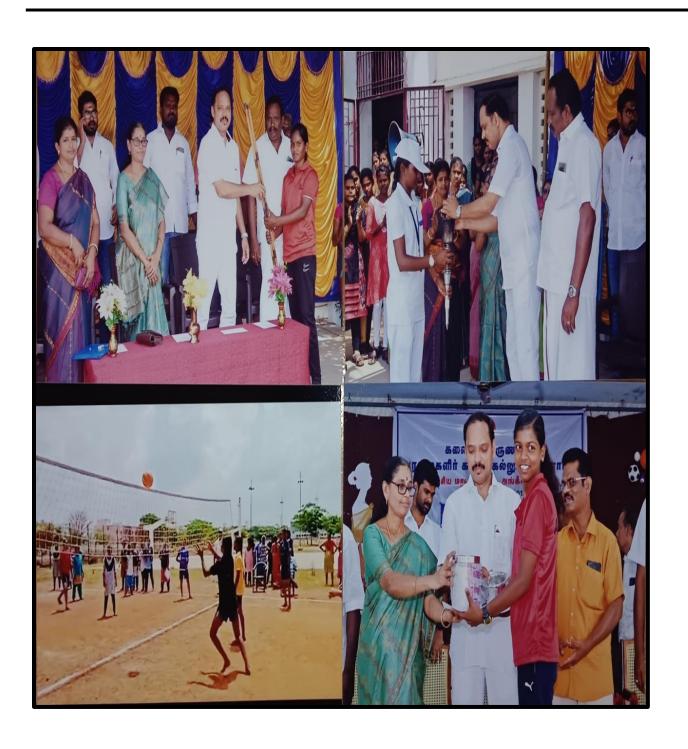

Pudukkottai - 622001, Tamilnadu, India.

Phone:04322 222202 Website:www.gacwpdkt.ac.in\_E-mail:gacwpdkt@yahoo.co.in

forsenonte -1 Bilonat 18 - 2 31.07.19. 31.07-19 diving Barrow 10.30 learning un 08. 11. 2019 Stairm LO am Loosfluorestad தொருவர் வகைறுவில் அதல்கும் தலைமையில் விளையாடுக்க Pononau Bonconrigo Agoria Ampuna இலக் பைட்டம் நடைவற்றது. அவ்வமயம் மீழ்காணம் misgign Silis Bon ougy Monor which OGE Siteron me bin glong 62 5 913 111 1. பாரதிதாதன் பல்கலைக்கழக கல்லாரிகளுக்கு அடைய ത്താപ്പായം പൺക്രോയ ഉടിത്താസ്ഥലാക്ക് പെലുള്ളത്താ Donomay to hi comis 1. NAJSBARN HOBOWE bigh പത്തിലാല് വളാപ്പിന്നും പ്രവാത്തിന്നും പ്രവാത്തന്നും B 400 [ with my goig to admonstrating. ອອອີພາການເຊີ່ອອອີພາການເຊີ່ອອອີພາການເຮັດ HADDEROM HADDONS Stab Bor granding allon Lottamanwitter a Lairattologue Astipanotori, Ogoliburnari, Boncougue Notong monor ware Or Guary portos பயிற்றியாளர் அவிகள்கி நிரைப்பு பயனப்பு கூறைகுக்கு வாவல் வாறு குற்றுக்குக்கு Use Baugo adaque peromona Bis home granget BULOME, JONDHY, NWOMDUG, NWIJAS BULOME இ. கபாடிகளில் பாய்தாற்கார் வக்கிலும் முறையைகைய் Bowsing Big Bie, Ronom Drwin 21 m DAN yris willing and a state of the sound willing the sound willing the AAAmwhai, Nury Darmi AAGan Año) லிறிகளின்படி வழக்கிலைத் வனத் தீர்மாகிக்கப்படிது. Jon Ming, Hwantty, Hugg & BL: conto, A DW 213 J. குக்கு மகாலம் குக்குகில் குண்கால குண்கு வாண்கி 2 OANON ODWIG BILLOOMS BIT LICE BI நந்த பயற்றைக்கில் இற்றுக மாதி குதும் பலத்தி 3. B AN yealen on ance by from and DA the of the காகல்பாதன் இ 250 காக் ( போல் இருந்தில் இ Bar Amilghig dimonotomore Haboras Blos 2411 மதிப்புதியம் வழங்கலாம் எனத் தீர்மாணிக்கப்பாடத பேறாகியல் இறைவல் இடு. ஆறைதேன் அவர்கள் ADED 2300 600 ginoia andie ungiza oujoie 4. 856 พ. อหารโลนสา สาสาสานสาชอบ ธนสาย เอากอย เองช่าย പ്രത്തിന് വരുത്തിന് പശാം ക്രുത്തിന് ത്രാവാനം ക്രാവാനം கொன்ற அப்பதால், அற்னை வாட்டும் போட்டிகளில் Lopinie ມາແລະການມາ ອາເຊສສິສສາສາ ອາຊ ສິສູເສສາມີສິສມິນນຳເສມ BNO & abnorrate longer Das Die Die NUD & Amin Bi 21 march (barned 6.30 km) and 9.00 km) 21 mg wight 6. ราสายการา สมการสุดภาษ เหม็ญคามายุร่างกาลเกมชิยภาษ pegnuie (d.co perso and 11.30 perso any wrys is), മിത്തസസൗര മ്പൈങ്ക് കന്സത്തിങ്കണ് പുള്ളുണ്ട official P. Ranya Agiflow some of a france விளையாடு பாதனை கள் காந்தலாம் வலைம் BUILDING BEBLIDELES Bu Ajpin annon my is, de Oxid Lengie & 5000/- Digin 9 Lanipro Bi Longon is pictures (a) 2 mai inami 8- Bom G Mang 2 mg hin Amilia (100) 2. e. onmand aling 31/02/19 Flan 200 mon an Bernant astution