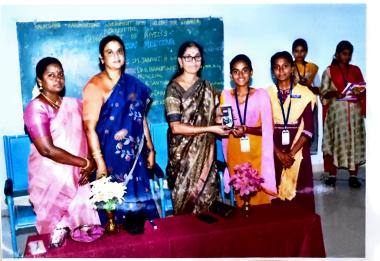

### **CRITERION V – STUDENT SUPPORT AND PROGRESSION**

5.3. STUDENT PARTICIPATION AND ACTIVITIES

5.3.3.5 Circular & Brochure

ANNUAL SPORTS 2018 - 2019

|                                      | நீகழ்ச்சி நீரல்                                                                                                                       |      |
|--------------------------------------|---------------------------------------------------------------------------------------------------------------------------------------|------|
|                                      |                                                                                                                                       | -    |
| 28.02.2019                           | ക്നതാര 9.30 ഥത                                                                                                                        |      |
| தமிழ்த்தாய் வாழ்த்து<br>கல்லுரிப்பண் |                                                                                                                                       |      |
| ஒலிம்பிக் கொடியேற்றல்                | : கல்லூரி மாணவியர்                                                                                                                    |      |
| அணி வகுப்பு                          |                                                                                                                                       |      |
| ஒலிம்பிக் சுடா் ஏற்றல்               | : எசல்வி <b>ப. ரம்பா</b> , III B.Sc., CS<br>அரசு மகளிர் கலைக்கல்லூரி, (தன்னாட்சி)<br>புதுக்கோட்டை.                                    |      |
| உறுதீமொழி எடுத்தல்                   | ் கல்லூரி மாணவியர் அணியினர்                                                                                                           |      |
| விளையாட்டுப் போட்டிகள்               | ் விருந்தீனர் ஆசிரியர்கள் மற்றும் அலுவ                                                                                                | បាំភ |
| வரவேற்புரை                           | : முனைவர் <b>பா.ஆனந்தன்</b> அவர்கள்<br>உடற்கல்வி இயக்குநர்<br>அரசு மகளிர் கலைக்கல்லூரி, (தன்னாட்சி)<br>பதுக்கோட்டை                    |      |
| ஆண்டறிக்கை வாசித்தல                  | ச: தீருமத் <b>ச. ஞானனோதி</b><br>இணைப்பேராசிரியர்,<br>கணினியியல் துறைத்தலைவர்<br>அரசு மகளிர் கலைக்கல்லூரி, (தன்னாட்சி)<br>பதுக்கோட்டை. |      |
| ട്ടങ്കലായഥവത്ത                       | : முனைவர் <b>நா. புவனேஸ்வரி</b><br>முதல்வர், அரசு மகளிர் கலைக்கல்லூரி, (தன்னாட்சி)<br>பதுக்கோட்டை.                                    |      |
| சிறப்புரை மற்றும்                    | : முனைவர் <b>சி.தீருச்செல்வம்</b>                                                                                                     |      |
| பரிசு வழங்கல்                        | முதல்வர், வ.செ.சிவ. அரசுக்கல்லூரி,<br>பூலாங்குறிச்சி.                                                                                 |      |
| நன்றியுறை                            | : செல்வி பி. ரும்பார், III B.Sc., CS<br>உடற்கல்வித்துறை செயலர்                                                                        |      |
| நாட்டுப்பண்                          |                                                                                                                                       |      |