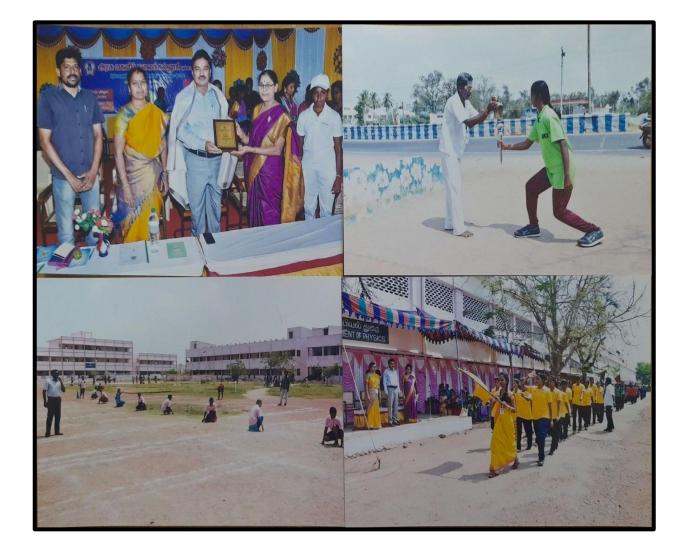

### **CRITERION V – STUDENT SUPPORT AND PROGRESSION**

5.3. STUDENT PARTICIPATION AND ACTIVITIES

5.3.3.5 Circular & Brochure

ANNUAL SPORTS 2018 - 2019

|                                      | நீகழ்ச்சி நீரல்                                                                                                                       |      |
|--------------------------------------|---------------------------------------------------------------------------------------------------------------------------------------|------|
|                                      |                                                                                                                                       | -    |
| 28.02.2019                           | ക്നതാര 9.30 ഥത                                                                                                                        |      |
| தமிழ்த்தாய் வாழ்த்து<br>கல்லுரிப்பண் |                                                                                                                                       |      |
| ஒலிம்பிக் கொடியேற்றல்                | : கல்லூரி மாணவியர்                                                                                                                    |      |
| அணி வகுப்பு                          |                                                                                                                                       |      |
| ஒலிம்பிக் சுடா் ஏற்றல்               | : எசல்வி <b>ப. ரம்பா</b> , III B.Sc., CS<br>அரசு மகளிர் கலைக்கல்லூரி, (தன்னாட்சி)<br>புதுக்கோட்டை.                                    |      |
| உறுதீமொழி எடுத்தல்                   | ் கல்லூரி மாணவியர் அணியினர்                                                                                                           |      |
| விளையாட்டுப் போட்டிகள்               | ் விருந்தீனர் ஆசிரியர்கள் மற்றும் அலுவ                                                                                                | បាំភ |
| வரவேற்புரை                           | : முனைவர் <b>பா.ஆனந்தன்</b> அவர்கள்<br>உடற்கல்வி இயக்குநர்<br>அரசு மகளிர் கலைக்கல்லூரி, (தன்னாட்சி)<br>பதுக்கோட்டை                    |      |
| ஆண்டறிக்கை வாசித்தல                  | ச: தீருமத் <b>ச. ஞானனோதி</b><br>இணைப்பேராசிரியர்,<br>கணினியியல் துறைத்தலைவர்<br>அரசு மகளிர் கலைக்கல்லூரி, (தன்னாட்சி)<br>பதுக்கோட்டை. |      |
| ട്ടങ്കലായഥവത്ത                       | : முனைவர் <b>நா. புவனேஸ்வரி</b><br>முதல்வர், அரசு மகளிர் கலைக்கல்லூரி, (தன்னாட்சி)<br>பதுக்கோட்டை.                                    |      |
| சிறப்புரை மற்றும்                    | : முனைவர் <b>சி.தீருச்செல்வம்</b>                                                                                                     |      |
| பரிசு வழங்கல்                        | முதல்வர், வ.செ.சிவ. அரசுக்கல்லூரி,<br>பூலாங்குறிச்சி.                                                                                 |      |
| நன்றியுறை                            | : செல்வி பி. ரும்பார், III B.Sc., CS<br>உடற்கல்வித்துறை செயலர்                                                                        |      |
| நாட்டுப்பண்                          |                                                                                                                                       |      |