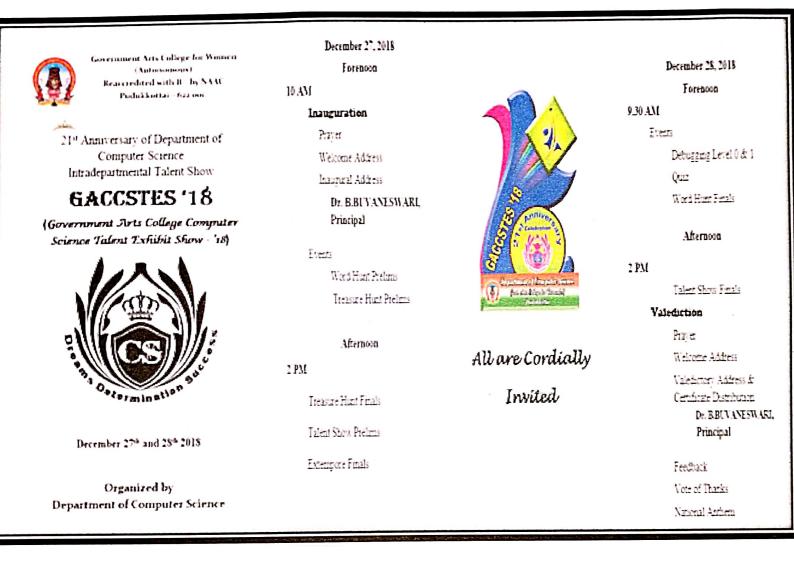

|
|               | Extempore finals                         |
| 28.12.2018    | Quiz Finals                              |
|               | Debugging Finals                         |
|               | Word Hunt Finals                         |
|               | Talent Show Finals                       |

Willing students can enroll your names to the Ms.K.Sangavi and Ms.P.Viyakulamary of II M.Sc Computer Science on or before 20.12.2014

I CS Shift I: II CS Shift I: **III CS Shift I:** I M.Sc CS:

ICS Shift 2: II CS Shift 2: II M.Sc CS :

S. Head of the department

S. GNANAJOTHI, M.C.A., M.Phil. Associate Professor and Head, Department of Computer Science, III CS Shift 2 : Kalaignar Karunanithi Govt. Arts College for Women (Au), Pudukkottai - 622 001.

### **GAACSTES'18** Invitation



### **GAACSTES 18 - Programme Schedule**



### GOVERNMENT ARTS COLLEGE FOR WOMEN (AUTONOMOUS) Reaccredited with B<sup>TT</sup> Grade by NAAC PUDUKKOTTAI



## GACCSTES '18

(Government Arts College - Computer Science Talent Exhibit Show (18)

Prelims

Prelims

Prelims

Prelims

Prelims

Finals

Finals

PROGRAMME

#### December 26, 2018

10.00 2 ( Quiz

11.30 AM Debugging Level(0 & 1)

#### 10.30AM PPT December 27, 2018

10.00 ANI

10.45 AM ILQQ AM - Tea Break
11.30 AM Mond Hum Level
12.30 PM - Treasure Hum
2.30 PM - 3.30 PM Treasure Hum
2.30 PM - 3.30 PM Talent Show
3.30 PM - 4.00 PM Extempore

#### December 28, 2018

| 9.30 AM – 11.30 AM Quiz              | Finals      |
|--------------------------------------|-------------|
| 9.30 AM - 10.30 AM Debugging Level(0 | & 1) Finals |
| 11.3