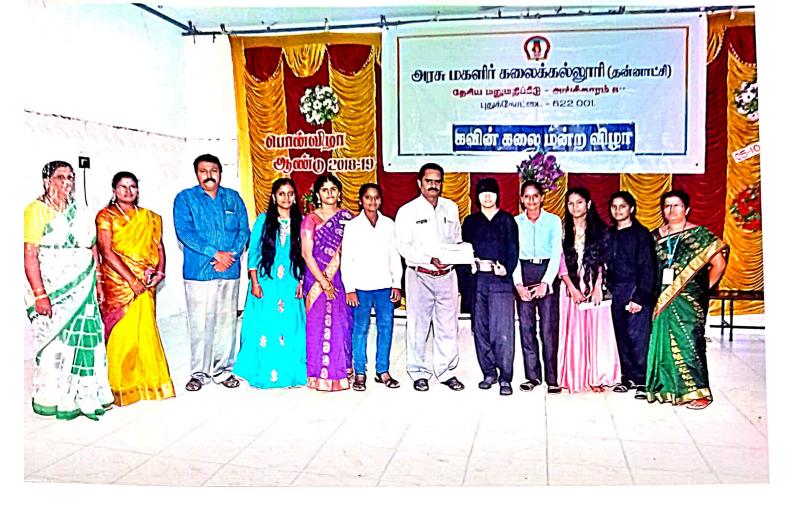

### **CRITERION V – STUDENT SUPPORT AND PROGRESSION**

5.3. STUDENT PARTICIPATION AND ACTIVITIES

5.3.3.5 Circular & Brochure

ANNUAL SPORTS 2018 - 2019

|                                      | நீகழ்ச்சி நீரல்                                                                                                                       |      |
|--------------------------------------|---------------------------------------------------------------------------------------------------------------------------------------|------|
|                                      |                                                                                                                                       | -    |
| 28.02.2019                           | ക്നതാര 9.30 ഥത                                                                                                                        |      |
| தமிழ்த்தாய் வாழ்த்து<br>கல்லுரிப்பண் |                                                                                                                                       |      |
| ஒலிம்பிக் கொடியேற்றல்                | : கல்லூரி மாணவியர்                                                                                                                    |      |
| அணி வகுப்பு                          |                                                                                                                                       |      |
| ஒலிம்பிக் சுடா் ஏற்றல்               | : எசல்வி <b>ப. ரம்பா</b> , III B.Sc., CS<br>அரசு மகளிர் கலைக்கல்லூரி, (தன்னாட்சி)<br>புதுக்கோட்டை.                                    |      |
| உறுதீமொழி எடுத்தல்                   | ் கல்லூரி மாணவியர் அணியினர்                                                                                                           |      |
| விளையாட்டுப் போட்டிகள்               | ் விருந்தீனர் ஆசிரியர்கள் மற்றும் அலுவ                                                                                                | បាំភ |
| வரவேற்புரை                           | : முனைவர் <b>பா.ஆனந்தன்</b> அவர்கள்<br>உடற்கல்வி இயக்குநர்<br>அரசு மகளிர் கலைக்கல்லூரி, (தன்னாட்சி)<br>பதுக்கோட்டை                    |      |
| ஆண்டறிக்கை வாசித்தல                  | ச: தீருமத் <b>ச. ஞானனோதி</b><br>இணைப்பேராசிரியர்,<br>கணினியியல் துறைத்தலைவர்<br>அரசு மகளிர் கலைக்கல்லூரி, (தன்னாட்சி)<br>பதுக்கோட்டை. |      |
| ട്ടങ്കലായഥവത്ത                       | : முனைவர் <b>நா. புவனேஸ்வரி</b><br>முதல்வர், அரசு மகளிர் கலைக்கல்லூரி, (தன்னாட்சி)<br>பதுக்கோட்டை.                                    |      |
| சிறப்புரை மற்றும்                    | : முனைவர் <b>சி.தீருச்செல்வம்</b>                                                                                                     |      |
| பரிசு வழங்கல்                        | முதல்வர், வ.செ.சிவ. அரசுக்கல்லூரி,<br>பூலாங்குறிச்சி.                                                                                 |      |
| நன்றியுறை                            | : செல்வி பி. ரும்பார், III B.Sc., CS<br>உடற்கல்வித்துறை செயலர்                                                                        |      |
| நாட்டுப்பண்                          |                                                                                                                                       |      |