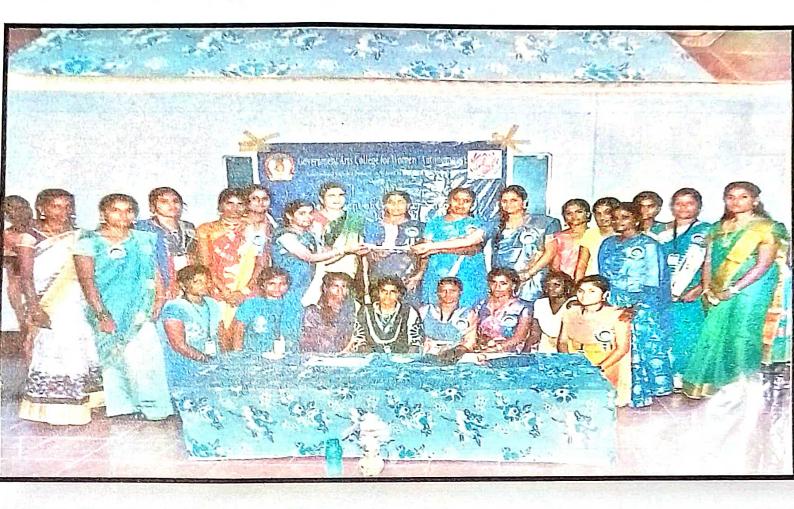

### **CRITERION V – STUDENT SUPPORT AND PROGRESSION**

5.3. STUDENT PARTICIPATION AND ACTIVITIES

5.3.3.5 Circular & Brochure

ANNUAL SPORTS 2018 - 2019

|                                      | நீகழ்ச்சி நீரல்                                                                                                                       |      |
|--------------------------------------|---------------------------------------------------------------------------------------------------------------------------------------|------|
|                                      |                                                                                                                                       | -    |
| 28.02.2019                           | ക്നതാര 9.30 ഥത                                                                                                                        |      |
| தமிழ்த்தாய் வாழ்த்து<br>கல்லுரிப்பண் |                                                                                                                                       |      |
| ஒலிம்பிக் கொடியேற்றல்                | : கல்லூரி மாணவியர்                                                                                                                    |      |
| அணி வகுப்பு                          |                                                                                                                                       |      |
| ஒலிம்பிக் சுடா் ஏற்றல்               | : எசல்வி <b>ப. ரம்பா</b> , III B.Sc., CS<br>அரசு மகளிர் கலைக்கல்லூரி, (தன்னாட்சி)<br>புதுக்கோட்டை.                                    |      |
| உறுதீமொழி எடுத்தல்                   | ் கல்லூரி மாணவியர் அணியினர்                                                                                                           |      |
| விளையாட்டுப் போட்டிகள்               | ் விருந்தீனர் ஆசிரியர்கள் மற்றும் அலுவ                                                                                                | បាំភ |
| வரவேற்புரை                           | : முனைவர் <b>பா.ஆனந்தன்</b> அவர்கள்<br>உடற்கல்வி இயக்குநர்<br>அரசு மகளிர் கலைக்கல்லூரி, (தன்னாட்சி)<br>பதுக்கோட்டை                    |      |
| ஆண்டறிக்கை வாசித்தல                  | ச: தீருமத் <b>ச. ஞானனோதி</b><br>இணைப்பேராசிரியர்,<br>கணினியியல் துறைத்தலைவர்<br>அரசு மகளிர் கலைக்கல்லூரி, (தன்னாட்சி)<br>பதுக்கோட்டை. |      |
| ട്ടങ്കലായഥവത്ത                       | : முனைவர் <b>நா. புவனேஸ்வரி</b><br>முதல்வர், அரசு மகளிர் கலைக்கல்லூரி, (தன்னாட்சி)<br>பதுக்கோட்டை.                                    |      |
| சிறப்புரை மற்றும்                    | : முனைவர் <b>சி.தீருச்செல்வம்</b>                                                                                                     |      |
| பரிசு வழங்கல்                        | முதல்வர், வ.செ.சிவ. அரசுக்கல்லூரி,<br>பூலாங்குறிச்சி.                                                                                 |      |
| நன்றியுறை                            | : செல்வி பி. ரும்பார், III B.Sc., CS<br>உடற்கல்வித்துறை செயலர்                                                                        |      |
| நாட்டுப்பண்                          |                                                                                                                                       |      |