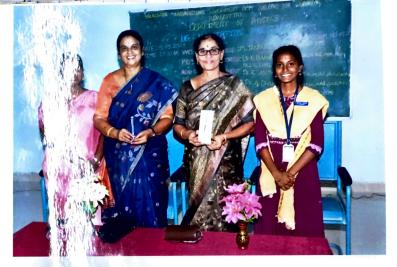

### **CRITERION V – STUDENT SUPPORT AND PROGRESSION**

5.3. STUDENT PARTICIPATION AND ACTIVITIES

5.3.3.5 Circular & Brochure

ANNUAL SPORTS 2018 - 2019

|                                      | நீகழ்ச்சி நீரல்                                                                                                                       |      |
|--------------------------------------|---------------------------------------------------------------------------------------------------------------------------------------|------|
|                                      |                                                                                                                                       | -    |
| 28.02.2019                           | ക്നതാര 9.30 ഥത                                                                                                                        |      |
| தமிழ்த்தாய் வாழ்த்து<br>கல்லுரிப்பண் |                                                                                                                                       |      |
| ஒலிம்பிக் கொடியேற்றல்                | : கல்லூரி மாணவியர்                                                                                                                    |      |
| அணி வகுப்பு                          |                                                                                                                                       |      |
| ஒலிம்பிக் சுடா் ஏற்றல்               | : எசல்வி <b>ப. ரம்பா</b> , III B.Sc., CS<br>அரசு மகளிர் கலைக்கல்லூரி, (தன்னாட்சி)<br>புதுக்கோட்டை.                                    |      |
| உறுதீமொழி எடுத்தல்                   | ் கல்லூரி மாணவியர் அணியினர்                                                                                                           |      |
| விளையாட்டுப் போட்டிகள்               | ் விருந்தீனர் ஆசிரியர்கள் மற்றும் அலுவ                                                                                                | បាំភ |
| வரவேற்புரை                           | : முனைவர் <b>பா.ஆனந்தன்</b> அவர்கள்<br>உடற்கல்வி இயக்குநர்<br>அரசு மகளிர் கலைக்கல்லூரி, (தன்னாட்சி)<br>பதுக்கோட்டை                    |      |
| ஆண்டறிக்கை வாசித்தல                  | ச: தீருமத் <b>ச. ஞானனோதி</b><br>இணைப்பேராசிரியர்,<br>கணினியியல் துறைத்தலைவர்<br>அரசு மகளிர் கலைக்கல்லூரி, (தன்னாட்சி)<br>பதுக்கோட்டை. |      |
| ട്ടങ്കലായഥവത്ത                       | : முனைவர் <b>நா. புவனேஸ்வரி</b><br>முதல்வர், அரசு மகளிர் கலைக்கல்லூரி, (தன்னாட்சி)<br>பதுக்கோட்டை.                                    |      |
| சிறப்புரை மற்றும்                    | : முனைவர் <b>சி.தீருச்செல்வம்</b>                                                                                                     |      |
| பரிசு வழங்கல்                        | முதல்வர், வ.செ.சிவ. அரசுக்கல்லூரி,<br>பூலாங்குறிச்சி.                                                                                 |      |
| நன்றியுறை                            | : செல்வி பி. ரும்பார், III B.Sc., CS<br>உடற்கல்வித்துறை செயலர்                                                                        |      |
| நாட்டுப்பண்                          |                                                                                                                                       |      |