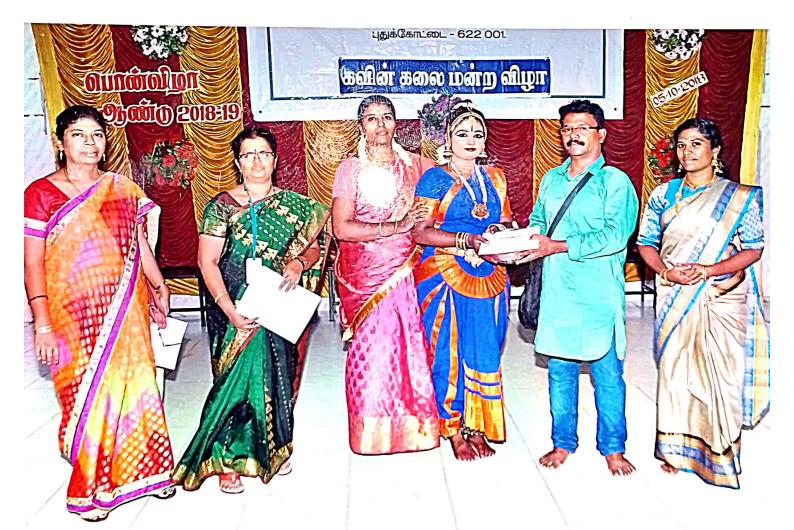

### **CRITERION V – STUDENT SUPPORT AND PROGRESSION**

5.3. STUDENT PARTICIPATION AND ACTIVITIES

5.3.3.5 Circular & Brochure

ANNUAL SPORTS 2018 - 2019

|                                      | நீகழ்ச்சி நீரல்                                                                                                                       |      |
|--------------------------------------|---------------------------------------------------------------------------------------------------------------------------------------|------|
|                                      |                                                                                                                                       | -    |
| 28.02.2019                           | ക്നതാര 9.30 ഥത                                                                                                                        |      |
| தமிழ்த்தாய் வாழ்த்து<br>கல்லுரிப்பண் |                                                                                                                                       |      |
| ஒலிம்பிக் கொடியேற்றல்                | : கல்லூரி மாணவியர்                                                                                                                    |      |
| அணி வகுப்பு                          |                                                                                                                                       |      |
| ஒலிம்பிக் சுடா் ஏற்றல்               | : எசல்வி <b>ப. ரம்பா</b> , III B.Sc., CS<br>அரசு மகளிர் கலைக்கல்லூரி, (தன்னாட்சி)<br>புதுக்கோட்டை.                                    |      |
| உறுதீமொழி எடுத்தல்                   | ் கல்லூரி மாணவியர் அணியினர்                                                                                                           |      |
| விளையாட்டுப் போட்டிகள்               | ் விருந்தீனர் ஆசிரியர்கள் மற்றும் அலுவ                                                                                                | បាំភ |
| வரவேற்புரை                           | : முனைவர் <b>பா.ஆனந்தன்</b> அவர்கள்<br>உடற்கல்வி இயக்குநர்<br>அரசு மகளிர் கலைக்கல்லூரி, (தன்னாட்சி)<br>பதுக்கோட்டை                    |      |
| ஆண்டறிக்கை வாசித்தல                  | ச: தீருமத் <b>ச. ஞானனோதி</b><br>இணைப்பேராசிரியர்,<br>கணினியியல் துறைத்தலைவர்<br>அரசு மகளிர் கலைக்கல்லூரி, (தன்னாட்சி)<br>பதுக்கோட்டை. |      |
| ട്ടങ്കലായഥവത്ത                       | : முனைவர் <b>நா. புவனேஸ்வரி</b><br>முதல்வர், அரசு மகளிர் கலைக்கல்லூரி, (தன்னாட்சி)<br>பதுக்கோட்டை.                                    |      |
| சிறப்புரை மற்றும்                    | : முனைவர் <b>சி.தீருச்செல்வம்</b>                                                                                                     |      |
| பரிசு வழங்கல்                        | முதல்வர், வ.செ.சிவ. அரசுக்கல்லூரி,<br>பூலாங்குறிச்சி.                                                                                 |      |
| நன்றியுறை                            | : செல்வி பி. ரும்பார், III B.Sc., CS<br>உடற்கல்வித்துறை செயலர்                                                                        |      |
| நாட்டுப்பண்                          |                                                                                                                                       |      |