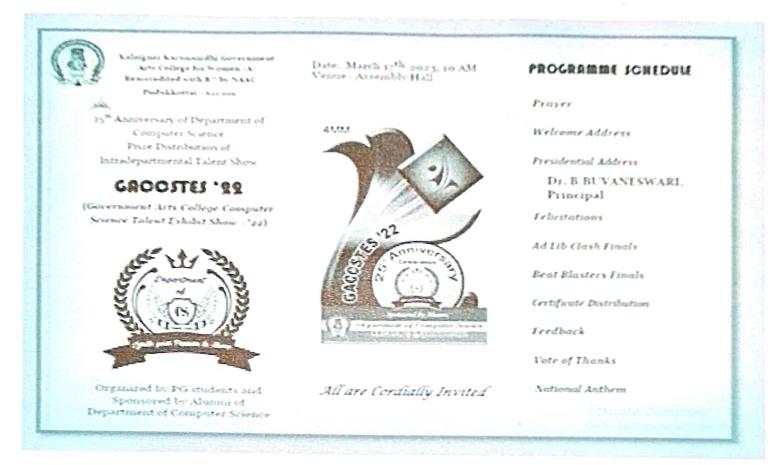

ary** All Are Welcome held on UG associating meeting was 15.03.2022. The concept of anociation meeting was to develop the leader ship quality and to bring out the Anderst's talents. Iterce on 15-03-2022.

15.03.2022. The concept of anouation meeting end to develop the leader ship quality and to bring out the Andersts talents. Iters ce on 15.03.2022. Various competitions were conducted for the Childrents in the subject of Physics for the Childrents and lenowledge in the Subject of Physics. Withmerstere appreciated with the destributions of prizes. Mitrometal with the destributions of prizes. Mitromatics (513)23 Programme aportedination Bischelant for the subject of the subject of the subject of the destributions of prizes. Altered with the destributions of prizes.









### GACCSTES 22



### Organisers of Technical Symposium – GACCSTES 22







### GOVERNMENT ARTS COLLEGE FOR WOMEN (AUTONOMOUS) Reaccredited with B<sup>++</sup> Grade by NAAC PUDUKKOTTAI DEPARTMENT OF COMPUTER SCIENCE

18.12.2021

#### **CIRCULAR**

24th Anniversary celebration of the department of Computer Science will be held on 05.01.2022. In connection with this, Technical Symposium - GAACTES'24 (Government Arts College Computer Science Talent Exhibit Show), an Intradepartmental Talent Show will be conducted for UG students of our department as per the schedule annexed. Willing students can enroll your names to the Organizers of the event.

Head of the department

S. GNANAJOTHI, M.C.A., M.Phil., Associate Professor and Head, Department of Computer Science, Kalaignar Karunanithi Govt. Arts College for