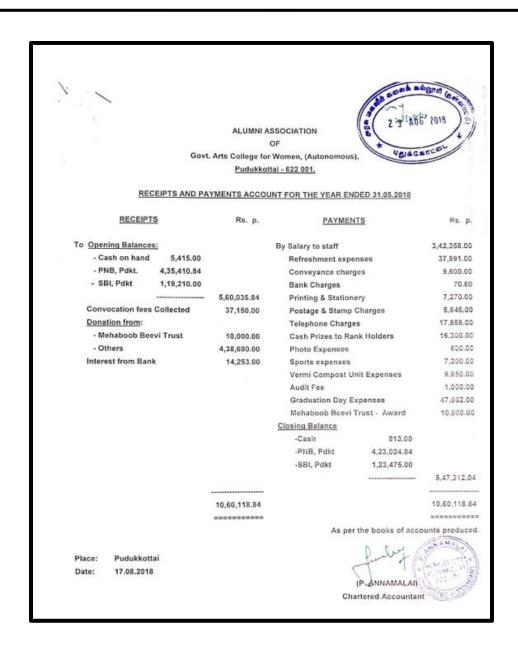

### **5.4.1ALUMNI ENGAGEMENT**

#### **ALUMNI AUDITED STATEMENT -2023**

|                                 |                                                                       |                                             | SOCIATION                                                                                                                                    | ( 14 AUG 2023 )                                                      |
|---------------------------------|-----------------------------------------------------------------------|---------------------------------------------|----------------------------------------------------------------------------------------------------------------------------------------------|----------------------------------------------------------------------|
|                                 | Kalaignar Karu                                                        |                                             | DF                                                                                                                                           | 19                                                                   |
|                                 | Karaigilai Kara                                                       | nanithi Govt. Col                           | lege for Women, (Autonomous                                                                                                                  | 1300                                                                 |
|                                 |                                                                       | Pudukkotta                                  | i - 622 001,                                                                                                                                 | 4516.03.111.00                                                       |
| R                               | FCFIDTS AND DAY                                                       |                                             |                                                                                                                                              |                                                                      |
|                                 |                                                                       | MENTS ACCOUN                                | T FOR THE YEAR ENDED 31.05.                                                                                                                  | 2023                                                                 |
| RECEIPTS                        |                                                                       | Rs. p.                                      | PAYMENTS                                                                                                                                     | Rs. p.                                                               |
| To Opening Balances:            |                                                                       |                                             | By Salary to staff                                                                                                                           | 7,99,294.00                                                          |
|                                 |                                                                       |                                             | Association Renewal exp.                                                                                                                     | 2,250.00                                                             |
| - Cash on hand                  | NIL                                                                   |                                             | Audit fees (2020-21,2021-22)                                                                                                                 | 6,000.00                                                             |
| - Bank- PNB, Pdkt.              | 17,85,395.04                                                          | 17,85,395.04                                | Convocation exp                                                                                                                              | 50,400.00                                                            |
| Convocation fees Collecte       | ed                                                                    | 1,89,150.00                                 | Refreshment expenses                                                                                                                         | 35,620.00                                                            |
| Donation from:                  |                                                                       |                                             | Conveyance charges                                                                                                                           | 7,800.00                                                             |
| - Mehaboob Beevi Trust          | 13,000.00                                                             | 13,000.00                                   | Bank charges                                                                                                                                 | 1,442.96                                                             |
| Interest from Bank              |                                                                       | 41,618.00                                   | Repairs & Maintenance                                                                                                                        | 500.00                                                               |
| Advance Refund:                 |                                                                       |                                             | Printing & Stationery                                                                                                                        | 9,178.00                                                             |
| Endowment prizes                | 42,000.00                                                             |                                             | Mehboob Beevi Prize Exp.                                                                                                                     | 13,000.00                                                            |
| Festival advance                | 7,000.00                                                              | 49,000.00                                   | Purchase of Amlifier                                                                                                                         | 14,000.00                                                            |
| Others:                         |                                                                       |                                             | Loans:                                                                                                                                       |                                                                      |
| Govt. of Tamil Nadu E Pay       | ment                                                                  | 1,500.00                                    | Endowment prizes                                                                                                                             | 42,000.00                                                            |
|                                 |                                                                       |                                             | Closing Balances:                                                                                                                            |                                                                      |
|                                 |                                                                       |                                             | Cash in hand                                                                                                                                 | 675.00                                                               |
|                                 |                                                                       |                                             | Bank balance-PNB PDKT                                                                                                                        | 10,97,503.08 10,98,178.08                                            |
|                                 | 1.0                                                                   |                                             |                                                                                                                                              |                                                                      |
|                                 |                                                                       | 20,79,663.04                                | -                                                                                                                                            | 20,79,663.04                                                         |
|                                 |                                                                       |                                             |                                                                                                                                              | =======                                                              |
| Notes on Accounts:              |                                                                       |                                             |                                                                                                                                              |                                                                      |
| maintaining only Receip         | ots and Payments ac<br>mni association. Her<br>are still not recovera | count, we could not<br>nce separate registe | f members of various categories. S<br>trace the arrears from the person<br>er shall be maintained in order to fo<br>off in the future years. | s those who got                                                      |
| 5. Tixed dissets register is to | o be mamenta.                                                         |                                             | As per the books of                                                                                                                          | accounts produced.                                                   |
|                                 |                                                                       |                                             |                                                                                                                                              | 0                                                                    |
| Place: Pudukkottai              |                                                                       |                                             |                                                                                                                                              | July .                                                               |
| Date: 11.08.2023                |                                                                       |                                             |                                                                                                                                              | 1                                                                    |
|                                 |                                                                       |                                             | (P. ANNA                                                                                                                                     | MALAI)                                                               |
|                                 |                                                                       |                                             | Chartered A                                                                                                                                  |                                                                      |
|                                 |                                                                       |                                             |                                                                                                                                              |                                                                      |
|                                 |                                                                       |                                             | C. C. A. M. P. C. C. C. A. P. C. C. C. A. P. C. C. C. A. P. C.                                           | MAZA, 0.02377  0.02377  0.04000000  0.02077  0.020700000000000000000 |
|                                 |                                                                       |                                             |                                                                                                                                              |                                                                      |