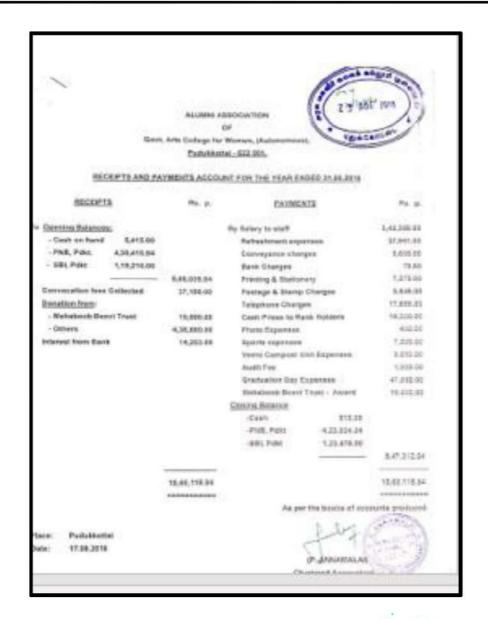

## 5.4.1ALUMNI ENGAGEMENT ALUMNI AUDITED STATEMENT -2022

#### ALUMNI ASSOCIATION Kalaignar Karunanithi Govt. College for Women, (Autonomous), Pudukkottai - 622 001. RECEIPTS AND PAYMENTS ACCOUNT FOR THE YEAR ENDED 31.05,2022 RECEIPTS PAYMENTS Rs. p. 4,62,791.00 To Opening Balances: By Salary to staff 34,177.00 Cash on hand PNB, Pdkt. NIL Refreshment expenses 12,000.00 34,545.00 9,98,138.54 14,12,982.00 OSA registration fees Convocation exp 9,98,138.54 Convocation fees Collected 1,240.00 8,065.00 **Donation from:** Conveyance charges DCE Audit Expenses Lang. lab opening ceremony Mehaboob Beevi Trust 13,000.00 3,395.00 324.50 9,440.00 Muthu Kumar 19,540.00 32,540.00 Interest from Bank Bank charges Website charges& (NIRF) 38,933.00 **Advance Refund:** 33,000.00 Chem. dept LPG 12,680.00 Repairs & Maintenance Festival advance 26,000.00 38,680.00 Kuthu vilakku (Fixed Asse:s) 78,736.00 Penalty for missing the lib. 1D 135.00 8,000.00 Photo Exp. 13,000.00 Mehboob Beevi Prize Exp. Printing & Stationery 300.00 Loans: Festival Advances Loan to NSS Cylinder to Chem. Dept 45,000.00 3,000.00 52,730.00 4,730.00 Closing Balances: NIL Bank balance-PNB PDK 17,85,395.04 25,29,273.54 25,29,273.54 Notes on Accounts: Expenses Rs.47,741(Rupees Forty Seven Thousand Seven Hundred and Forty One ) incurred on various occasions and under various heads were not recorded in the books of accounts, since the receipt of subscriptions were understated to that extent. The same has been corrected in the above statement and the elevant rectification entries are passed in the books of accounts. No separate records were maintained for advances given to staff members of various categories. Since they are maintaining only Receipts and Payments account, we could not trace the arrears from the persons those who got advances from this Alumni association. Hence separate register shall be maintained in order to follow recovery. Festival advances which are still not recoverable shall be written off in the future years. This Association used to collect charges from the students, those who missed their library ID cards in the name of 'Donation' which is not coming under the purview of bye-laws of the society. A sum of Rs. 8,000(Rupees Eight Thousand)has been collected during the year. 5. Fixed assets register is to be maintained. As per the books of accounts produced. Place: Pudukkottai Date: 08.09.2022 (P. ANNAMALAI) Chartered Accountant