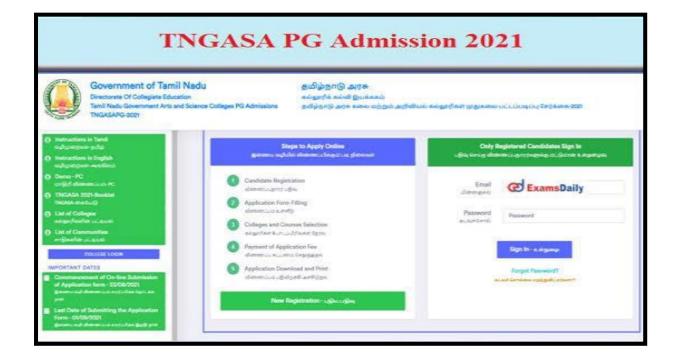

#### SCREENSHOTS OF PG ADMISSION

(Nationally Re-accredited with B<sup>++</sup> Grade by NAAC 3<sup>rd</sup> Cycle)

(Affiliated to Bharathidasan University, Tiruchirappalli)

Pudukkottai - 622001, Tamilnadu, India.