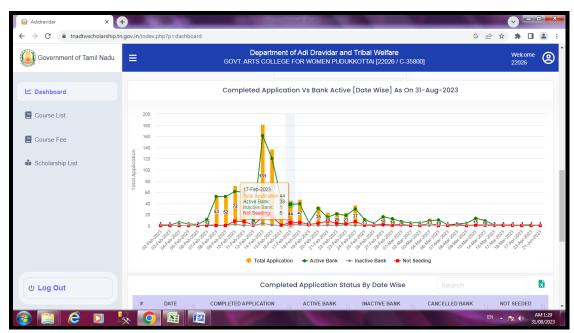

Pudukkottai - 622001, Tamilnadu, India.

SC/ST SCHOLARSHIP APPLICATION STATUS

SCHOLARSHIP DASH BOARD

(Nationally Re-accredited with B<sup>++</sup> Grade by NAAC 3<sup>rd</sup> Cycle)

(Affiliated to Bharathidasan University, Tiruchirappalli)