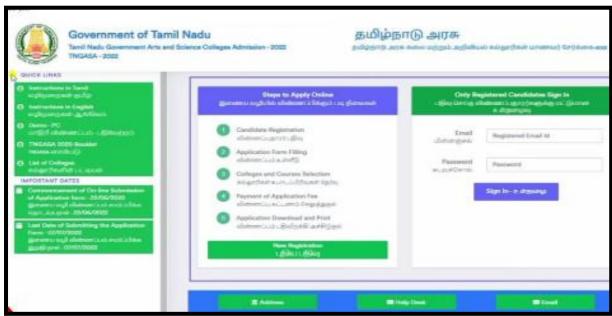

# Tamilnadu Government Arts and Science College Admission 2021

**Starting Date : 26.07.2021** 

Last Date : 10.08.2021

(Nationally Re-accredited with B<sup>++</sup> Grade by NAAC 3<sup>rd</sup> Cycle)
(Affiliated to Bharathidasan University, Tiruchirappalli)