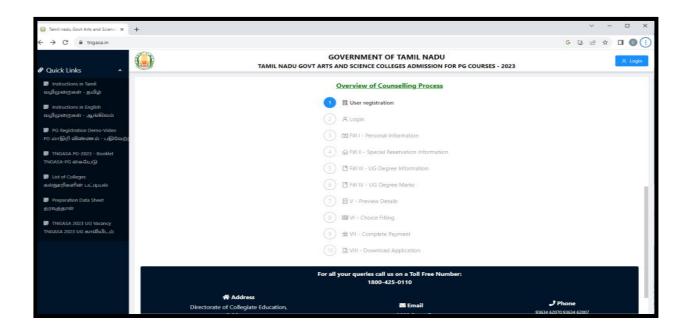

#### SCREENSHOTS OF PG ADMISSION

(Nationally Re-accredited with B<sup>++</sup> Grade by NAAC 3<sup>rd</sup> Cycle)

(Affiliated to Bharathidasan University, Tiruchirappalli)

Pudukkottai - 622001, Tamilnadu, India.