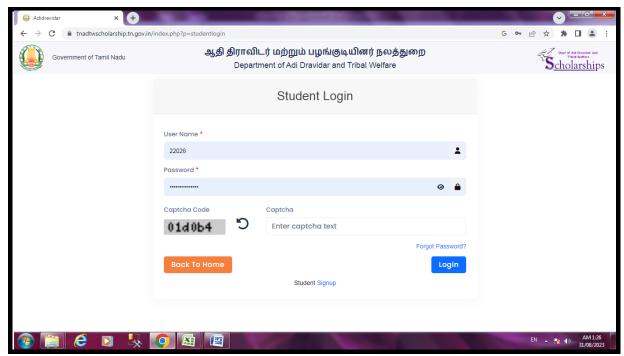

#### SC / ST SCHOLASHIP PORTAL

SC/ ST SCHOLARSHIP PORTAL

SC/ST SCHOLARSHIP STUDENT LOGIN PORTAL

(Nationally Re-accredited with  $B^{++}$  Grade by NAAC  $3^{rd}$  Cycle)

(Affiliated to Bharathidasan University, Tiruchirappalli)