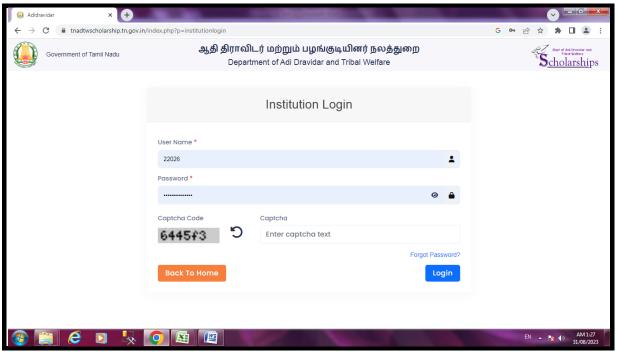

Pudukkottai - 622001, Tamilnadu, India.

SC/ ST SCHOLARSHIP INSITUTTION LOGIN

C / ST SCHOLARSHIP DEPARTMENT LOGIN

(Nationally Re-accredited with  $B^{++}$  Grade by NAAC  $3^{rd}$  Cycle)

(Affiliated to Bharathidasan University, Tiruchirappalli)