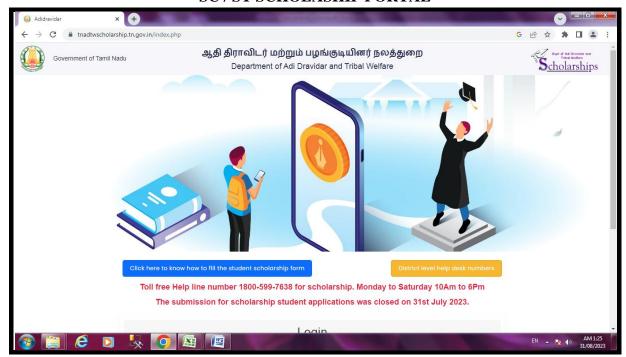

#### SC / ST SCHOLASHIP PORTAL

SC/ ST SCHOLARSHIP PORTAL

SC/ST SCHOLARSHIP STUDENT LOGIN PORTAL

(Nationally Re-accredited with  $B^{++}$  Grade by NAAC  $3^{rd}$  Cycle)

(Affiliated to Bharathidasan University, Tiruchirappalli)