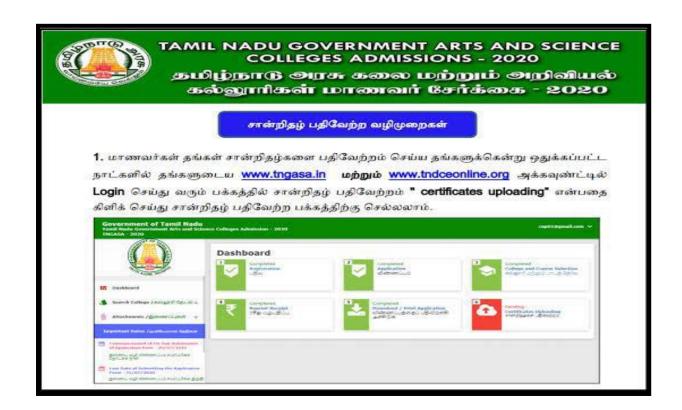

# 6.2.2.1 Screen Shots of User Interface - Admission Students Admission

(Nationally Re-accredited with B<sup>++</sup> Grade by NAAC 3<sup>rd</sup> Cycle)

(Affiliated to Bharathidasan University, Tiruchirappalli)

# Tamilnadu Government Arts and Science College Admission 2021

**Starting Date : 26.07.2021** 

Last Date : 10.08.2021

(Nationally Re-accredited with B<sup>++</sup> Grade by NAAC 3<sup>rd</sup> Cycle)
(Affiliated to Bharathidasan University, Tiruchirappalli)