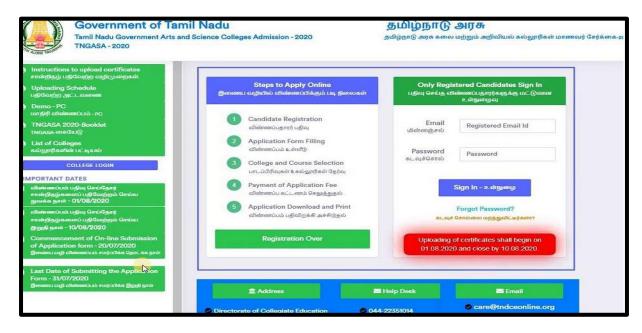

# Tamilnadu Government Arts and Science College Admission 2021

**Starting Date : 26.07.2021** 

Last Date : 10.08.2021

(Nationally Re-accredited with B<sup>++</sup> Grade by NAAC 3<sup>rd</sup> Cycle)
(Affiliated to Bharathidasan University, Tiruchirappalli)