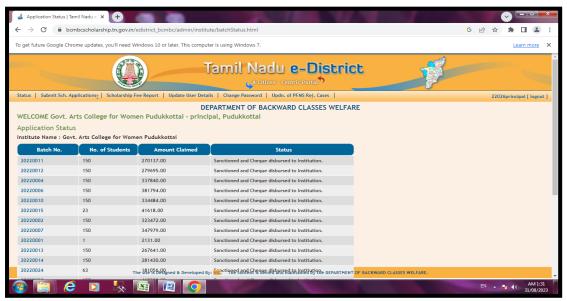

Pudukkottai - 622001, Tamilnadu, India.

Phone:04322 222202 Website:www.gacwpdkt.ac.in E-mail:gacwpdkt@yahoo.co.in

BACKWARD CLASSES WELFARE APPLICATION STATUS