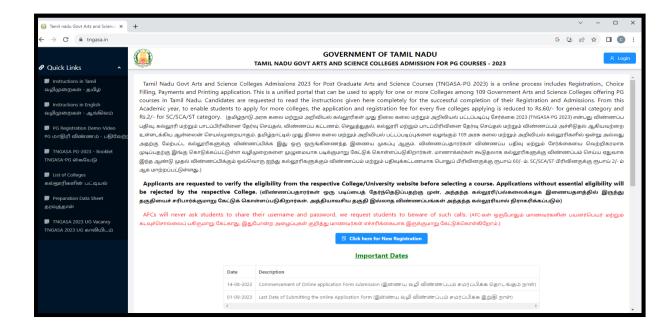

#### SCREENSHOTS OF PG ADMISSION

(Nationally Re-accredited with B<sup>++</sup> Grade by NAAC 3<sup>rd</sup> Cycle)

(Affiliated to Bharathidasan University, Tiruchirappalli)

Pudukkottai - 622001, Tamilnadu, India.