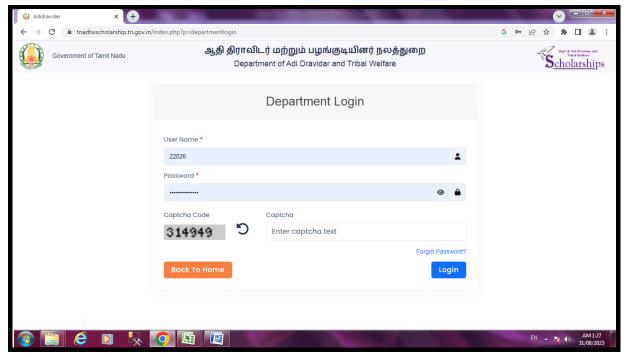

Pudukkottai - 622001, Tamilnadu, India.

SC/ ST SCHOLARSHIP INSITUTTION LOGIN

C / ST SCHOLARSHIP DEPARTMENT LOGIN

(Nationally Re-accredited with  $B^{++}$  Grade by NAAC  $3^{rd}$  Cycle)

(Affiliated to Bharathidasan University, Tiruchirappalli)