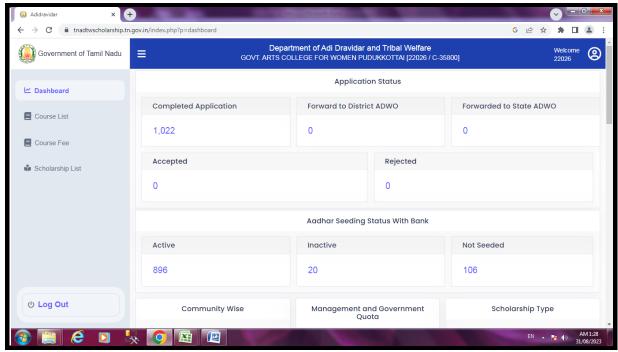

Pudukkottai - 622001, Tamilnadu, India.

SC/ST SCHOLARSHIP APPLICATION STATUS

SCHOLARSHIP DASH BOARD

(Nationally Re-accredited with B<sup>++</sup> Grade by NAAC 3<sup>rd</sup> Cycle)

(Affiliated to Bharathidasan University, Tiruchirappalli)