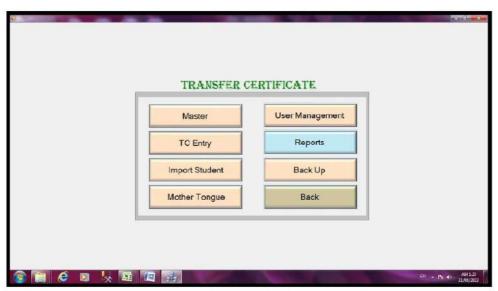

#### TC SOFTWARE

TC SOFTWARE

TC INFORMATION PORTAL

PRINCIPAL,

KALAIGNAR KARUNANIDHI GOVT.

ARTS COLLEGE FOR WOMEN (A),

PUDUKKOTTAI - 622 001