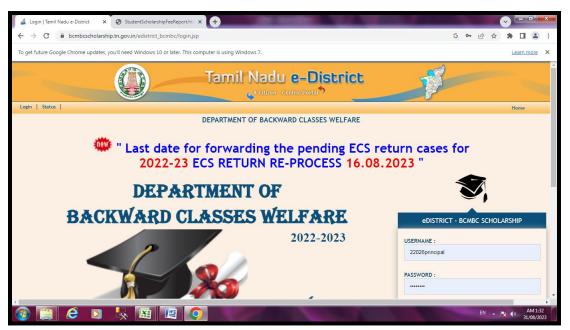

#### **BC SCHOLARSHIP PORTAL**

BACKWARD CLASSES WELFARE SCHOLARSHIP

INSTRUCTION PORTAL FOR BACKWARD CLASSES

(Nationally Re-accredited with  $B^{^{++}}\,Grade$  by NAAC  $3^{rd}$  Cycle)

(Affiliated to Bharathidasan University, Tiruchirappalli)

Pudukkottai - 622001, Tamilnadu, India.

Phone:04322 222202 Website:www.gacwpdkt.ac.in E-mail:gacwpdkt@yahoo.co.in

BACKWARD CLASSES WELFARE APPLICATION STATUS