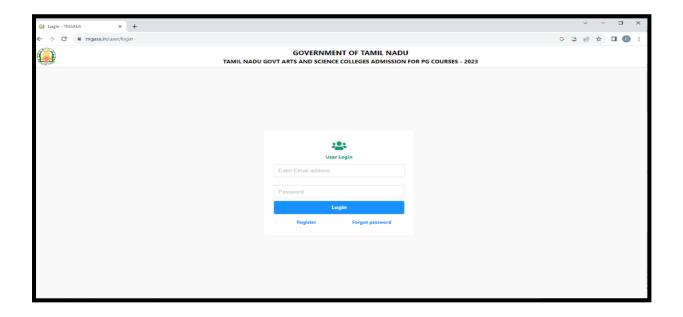

#### SCREENSHOTS OF PG ADMISSION

(Nationally Re-accredited with B<sup>++</sup> Grade by NAAC 3<sup>rd</sup> Cycle)

(Affiliated to Bharathidasan University, Tiruchirappalli)

Pudukkottai - 622001, Tamilnadu, India.