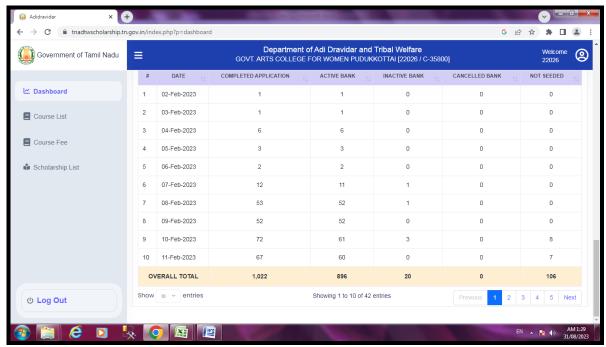

Pudukkottai - 622001, Tamilnadu, India.

SC/ ST SCHOLARSHIP COMPLETED STATUS

SC/ ST SCHOLARSHIP COMPLETED STATUS

(Nationally Re-accredited with B<sup>++</sup> Grade by NAAC 3<sup>rd</sup> Cycle)

(Affiliated to Bharathidasan University, Tiruchirappalli)