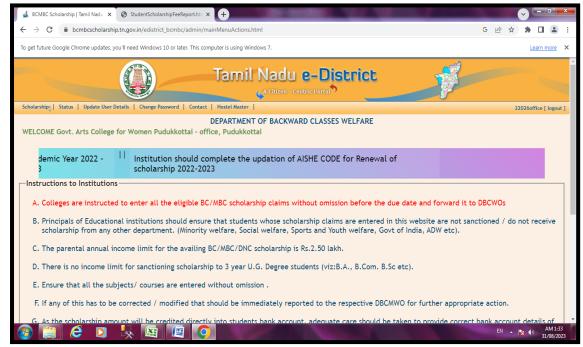

#### **BC SCHOLARSHIP PORTAL**

BACKWARD CLASSES WELFARE SCHOLARSHIP

INSTRUCTION PORTAL FOR BACKWARD CLASSES

(Nationally Re-accredited with  $B^{^{++}}\,Grade$  by NAAC  $3^{rd}$  Cycle)

(Affiliated to Bharathidasan University, Tiruchirappalli)

Pudukkottai - 622001, Tamilnadu, India.

Phone:04322 222202 Website:www.gacwpdkt.ac.in E-mail:gacwpdkt@yahoo.co.in

BACKWARD CLASSES WELFARE APPLICATION STATUS