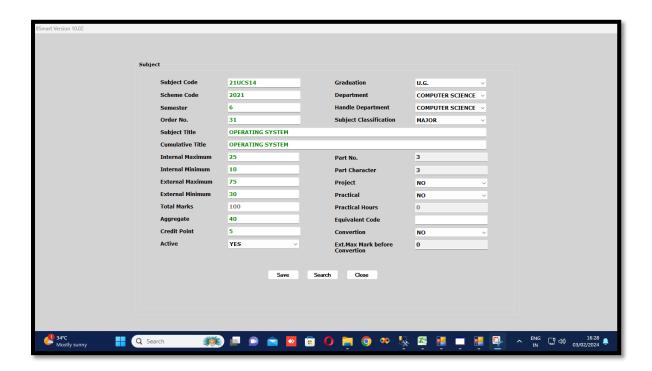

#### 6.2 STRATEGY DEVELOPMENT AND DEPLOYMENT

**6.2.2** E-Governance

6.2.2.1 Screen Shots of User Interface - Examination Software

#### **Examination System**

(Nationally Re-accredited with B<sup>++</sup> Grade by NAAC 3<sup>rd</sup> Cycle) (Affiliated to Bharathidasan University, Tiruchirappalli)

Pudukkottai - 622001, Tamilnadu, India.