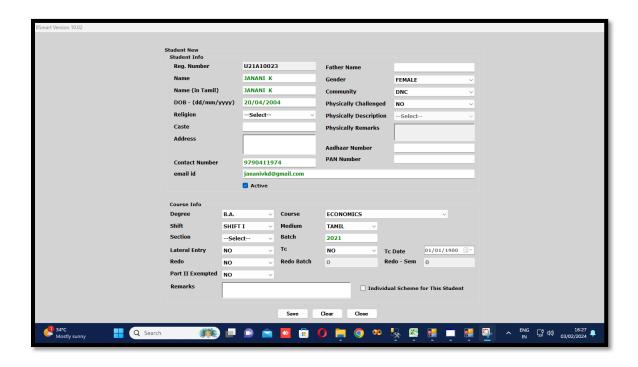

#### 6.2 STRATEGY DEVELOPMENT AND DEPLOYMENT

**6.2.2** E-Governance

6.2.2.1 Screen Shots of User Interface - Examination Software

#### **Examination System**

(Nationally Re-accredited with B<sup>++</sup> Grade by NAAC 3<sup>rd</sup> Cycle) (Affiliated to Bharathidasan University, Tiruchirappalli)

Pudukkottai - 622001, Tamilnadu, India.