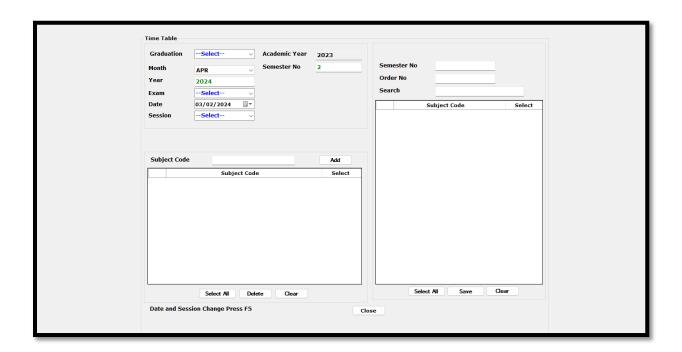

#### **Examination System**

(Nationally Re-accredited with B<sup>++</sup> Grade by NAAC 3<sup>rd</sup> Cycle) (Affiliated to Bharathidasan University, Tiruchirappalli)

Pudukkottai - 622001, Tamilnadu, India.