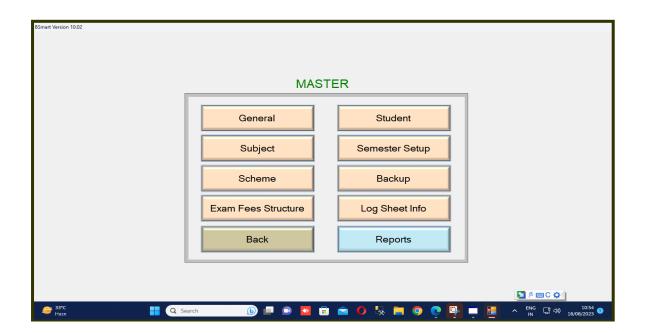

#### 6.2 STRATEGY DEVELOPMENT AND DEPLOYMENT

**6.2.2** E-Governance

6.2.2.1 Screen Shots of User Interface - Examination Software

#### **Examination System**

(Nationally Re-accredited with B<sup>++</sup> Grade by NAAC 3<sup>rd</sup> Cycle) (Affiliated to Bharathidasan University, Tiruchirappalli)

Pudukkottai - 622001, Tamilnadu, India.