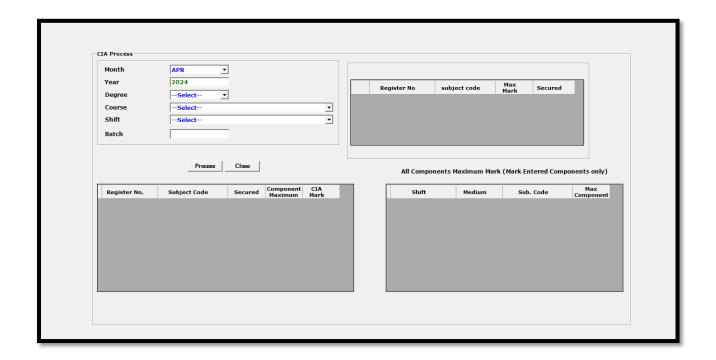

|        |
| U23C0M0904 AKILA M 50.0                                                                     |        |
| U23COM0905 AKILANDESWARI R 50.0                                                             |        |
| U23COM0906 ALAGESWARI M 50.0                                                                |        |
| U23COM0907 ANBURANI S 50.0                                                                  | 0      |
| U23COM0908 AROCKIYA JERLIN P 50.0                                                           | 0      |
| U23COM0909 ASIN FATHIMA S 50.0                                                              | 0      |
| Save Close                                                                                  |        |





(Nationally Re-accredited with B<sup>++</sup> Grade by NAAC 3<sup>rd</sup> Cycle) (Affiliated to Bharathidasan University, Tiruchirappalli) Pudukkottai - 622001, Tamilnadu, India.







Nationally Re-accredited with B<sup>++</sup> Grade by NAAC 3<sup>rd</sup> Cycle) (Affiliated to Bharathidasan University, Tiruchirappalli) Pudukkottai - 622001, Tamilnadu, India.







(Nationally Re-accredited with B<sup>++</sup> Grade by NAAC 3<sup>rd</sup> Cycle) (Affiliated to Bharathidasan University, Tiruchirappalli) Pudukkottai - 622001, Tamilnadu, India.







Nationally Re-accredited with  $B^{++}$  Grade by NAAC  $3^{rd}$  Cycle) (Affiliated to Bharathidasan University, Tiruchirappalli)

Pudukkottai - 622001, Tamilnadu, India.







Nationally Re-accredited with B<sup>++</sup> Grade by NAA