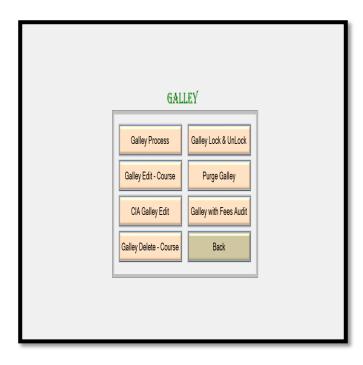

#### 6.2 STRATEGY DEVELOPMENT AND DEPLOYMENT

**6.2.2** E-Governance

6.2.2.1 Screen Shots of User Interface - Examination Software

#### **Examination System**

(Nationally Re-accredited with B<sup>++</sup> Grade by NAAC 3<sup>rd</sup> Cycle) (Affiliated to Bharathidasan University, Tiruchirappalli)

Pudukkottai - 622001, Tamilnadu, India.