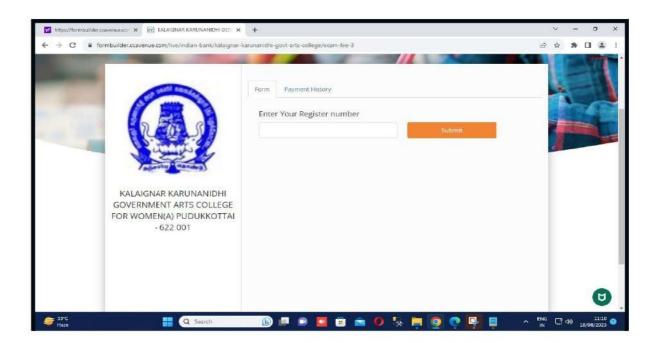

### **Fees collection portal:**

(Nationally Re-accredited with B<sup>++</sup> Grade by NAAC 3<sup>rd</sup> Cycle) (Affiliated to Bharathidasan University, Tiruchirappalli) Pudukkottai - 622001, Tamilnadu, India.