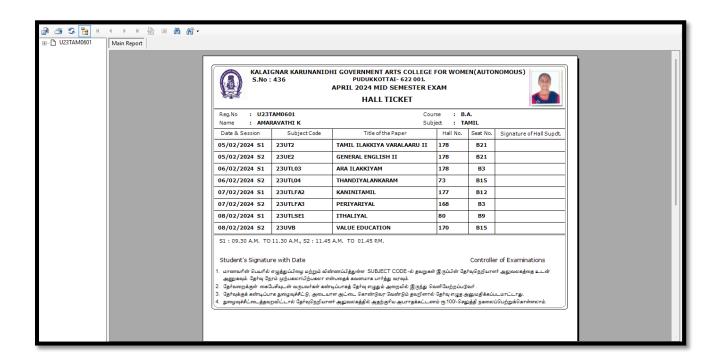

#### **Examination System**

(Nationally Re-accredited with B<sup>++</sup> Grade by NAAC 3<sup>rd</sup> Cycle) (Affiliated to Bharathidasan University, Tiruchirappalli)

Pudukkottai - 622001, Tamilnadu, India.