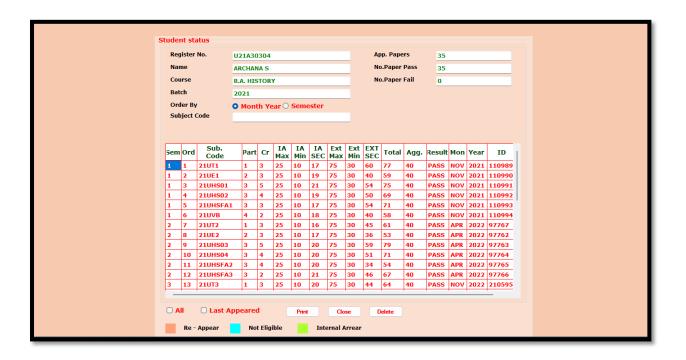

#### **Examination System**

(Nationally Re-accredited with B<sup>++</sup> Grade by NAAC 3<sup>rd</sup> Cycle) (Affiliated to Bharathidasan University, Tiruchirappalli)

Pudukkottai - 622001, Tamilnadu, India.