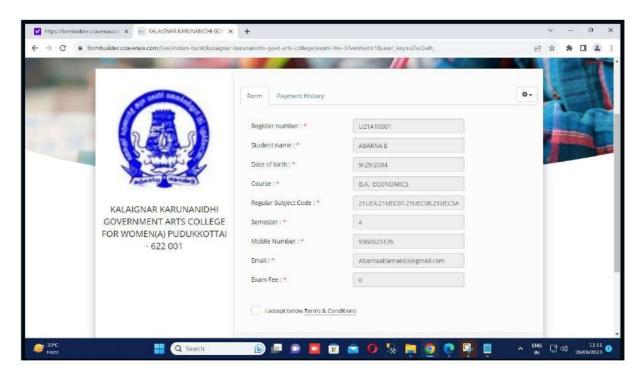

### **Fees collection portal:**

(Nationally Re-accredited with B<sup>++</sup> Grade by NAAC 3<sup>rd</sup> Cycle) (Affiliated to Bharathidasan University, Tiruchirappalli) Pudukkottai - 622001, Tamilnadu, India.