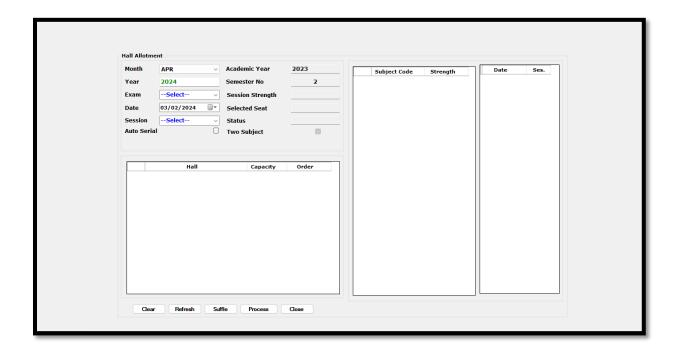

#### **Examination System**

(Nationally Re-accredited with B<sup>++</sup> Grade by NAAC 3<sup>rd</sup> Cycle) (Affiliated to Bharathidasan University, Tiruchirappalli)

Pudukkottai - 622001, Tamilnadu, India.