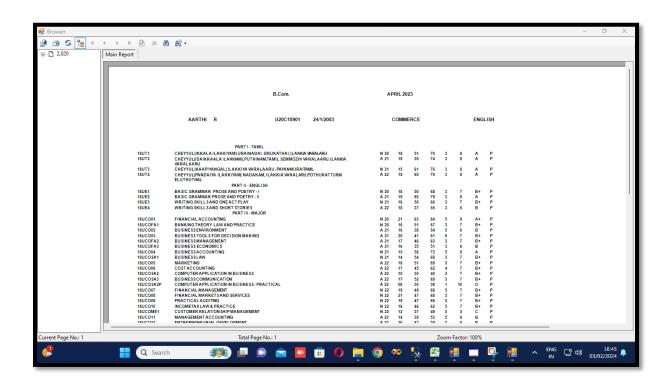

#### **Examination System**

(Nationally Re-accredited with B<sup>++</sup> Grade by NAAC 3<sup>rd</sup> Cycle) (Affiliated to Bharathidasan University, Tiruchirappalli)

Pudukkottai - 622001, Tamilnadu, India.