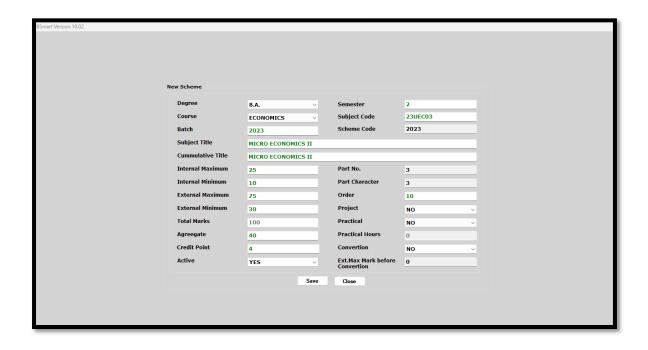

#### 6.2 STRATEGY DEVELOPMENT AND DEPLOYMENT

**6.2.2** E-Governance

6.2.2.1 Screen Shots of User Interface - Examination Software

#### **Examination System**

(Nationally Re-accredited with B<sup>++</sup> Grade by NAAC 3<sup>rd</sup> Cycle) (Affiliated to Bharathidasan University, Tiruchirappalli)

Pudukkottai - 622001, Tamilnadu, India.