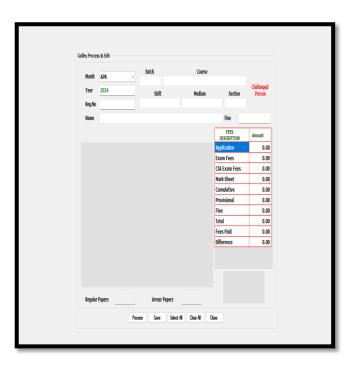

### **Fees collection portal:**

(Nationally Re-accredited with B<sup>++</sup> Grade by NAAC 3<sup>rd</sup> Cycle) (Affiliated to Bharathidasan University, Tiruchirappalli) Pudukkottai - 622001, Tamilnadu, India.