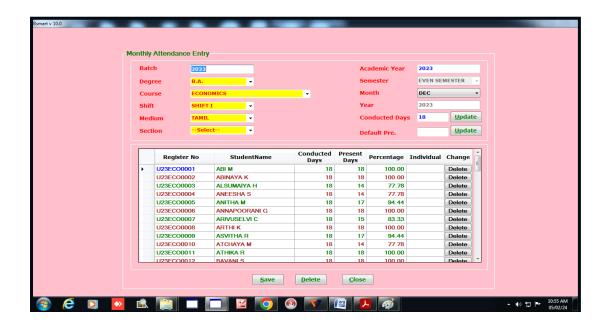

#### 6.2 STRATEGY DEVELOPMENT AND DEPLOYMENT

**6.2.2** E-Governance

6.2.2.1 Screen Shots of User Interface - Examination Software

#### **Examination System**

(Nationally Re-accredited with B<sup>++</sup> Grade by NAAC 3<sup>rd</sup> Cycle) (Affiliated to Bharathidasan University, Tiruchirappalli)

Pudukkottai - 622001, Tamilnadu, India.