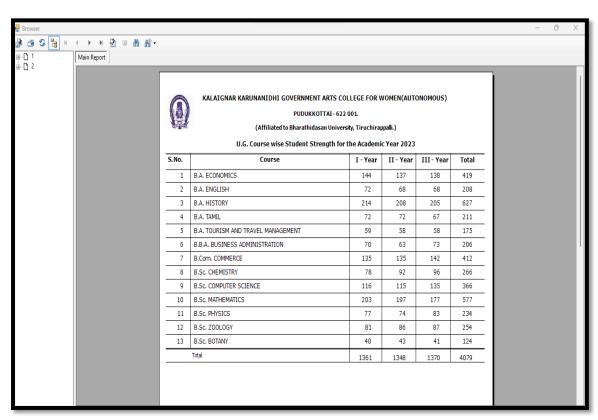

amination Software

#### **Examination System**







(Nationally Re-accredited with B<sup>++</sup> Grade by NAAC 3<sup>rd</sup> Cycle) (Affiliated to Bharathidasan University, Tiruchirappalli)

Pudukkottai - 622001, Tamilnadu, India.







(Nationally Re-accredited with B<sup>++</sup> Grade by NAAC 3<sup>rd</sup> Cycle) (Affiliated to Bharathidasan University, Tiruchirappalli) Pudukkottai - 622001, Tamilnadu, India.







(Nationally Re-accredited with B<sup>++</sup> Grade by NAAC 3<sup>rd</sup> Cycle) (Affiliated to Bharathidasan University, Tiruchirappalli) Pudukkottai - 622001, Tamilnadu, India.







(Nationally Re-accredited with B<sup>++</sup> Grade by NAAC 3<sup>rd</sup> Cycle) (Affiliated to Bharathidasan University, Tiruchirappalli) Pudukkottai - 622001, Tamilnadu, India.







(Nationally Re-accredited with B<sup>++</sup> Grade by NAAC 3<sup>rd</sup> Cycle) (Affiliated to Bharathidasan University, Tiruchirappalli) Pudukkottai - 622001, Tamilnadu, India.







(Nationally Re-accredited with B<sup>++</sup> Grade by NAAC 3<sup>rd</sup> Cycle) (Affiliated to Bharathidasan University, Tiruchirappalli)

Pudukkottai - 622001, Tamilnadu, India.









Nationally Re-accredited with B<sup>++</sup> Grade by NAAC 3<sup>rd</sup> Cycle) (Affiliated to Bharathidasan University, Tiruchirappalli) Pudukkottai - 622001, Tamilnadu, India.

| est Mark Entry                                                                              |        |
|---------------------------------------------------------------------------------------------|--------|
| Degree B.Com.