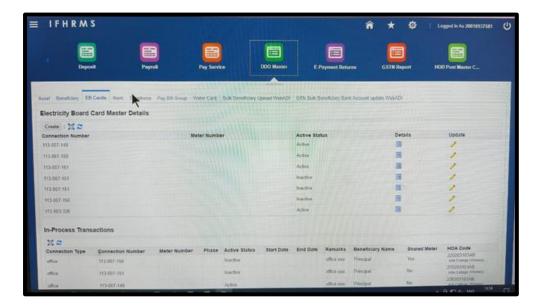

#### 6.2.2.1 Screen Shots of User Interface - IFHRMS Software

| IFHRMS                        |                                 |                                                                                                                 |                              | A * 0                      | Logged in Au 2001053768 |
|-------------------------------|---------------------------------|-----------------------------------------------------------------------------------------------------------------|------------------------------|----------------------------|-------------------------|
|                               |                                 |                                                                                                                 | 3 6                          |                            |                         |
| Depend                        | Paper                           | Pay Service DDD                                                                                                 | Mester E Peymont Rat         |                            | HOO Post Master C.      |
|                               |                                 |                                                                                                                 |                              |                            |                         |
| and Design Designed the       | Servers Bulk Instance Letter &  | MA BIE Grove WEBALD Prot Reporting                                                                              | Color Martines               |                            |                         |
|                               | A CARLENDER NOLE A              | The second se | Contract Optime SICRADE Paul | HON UP date VIE BACK       |                         |
| ocess Payroll                 |                                 |                                                                                                                 |                              |                            |                         |
|                               |                                 | COLLEGE FOR WOMEN PUDURCOTTO                                                                                    | 4                            | Office Name                |                         |
| * Period Name Aug 202         | 1                               |                                                                                                                 |                              | Employee Number            | 1.9                     |
| Pay Bill Group                | 410-2023                        |                                                                                                                 |                              | * Employee Type Employee   | STEL STELL              |
|                               | 1111                            |                                                                                                                 |                              | contraster (the contraster |                         |
|                               | Name and a second               |                                                                                                                 | Char                         |                            |                         |
| et r Opdase Hill Group   Scho | fule Regular Run Bulk Regular M | en Schedule Process Sopplamenta                                                                                 | ry Hum                       |                            |                         |
| Select                        | Employee Number                 | Employee Name                                                                                                   | Pay Bill Group               | Office Post                | Details                 |
| No search conducted           |                                 | State State State                                                                                               | and an arrange               | Office Post                | Personal Elements       |
|                               |                                 |                                                                                                                 |                              |                            |                         |
| Monitor Request Status        |                                 |                                                                                                                 |                              |                            |                         |
|                               |                                 |                                                                                                                 |                              |                            |                         |
|                               |                                 |                                                                                                                 |                              |                            |                         |
| 1                             |                                 |                                                                                                                 |                              |                            |                         |
|                               |                                 |                                                                                                                 |                              |                            |                         |
|                               |                                 |                                                                                                                 |                              |                            |                         |