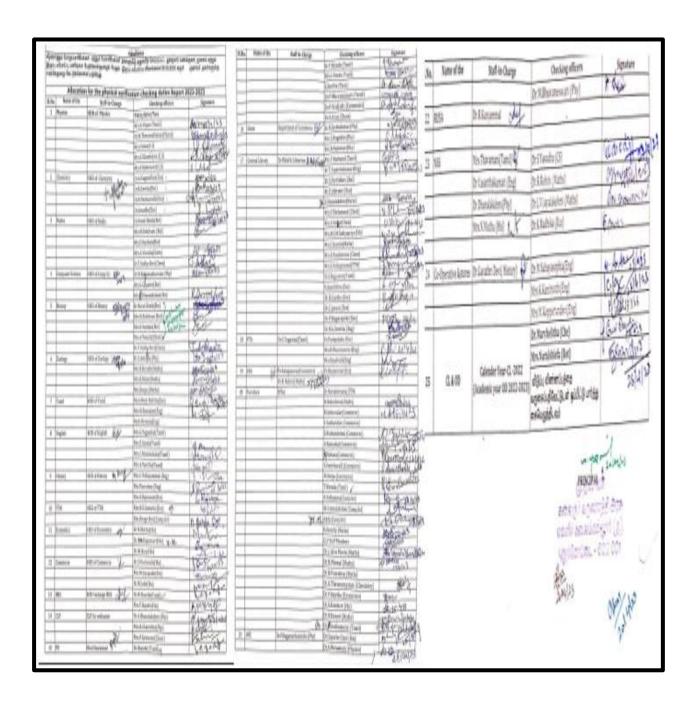

#### **Internal Audit:**

At the end of each financial year, an internal audit of physical verification and other activities of all departments is carried out. Each year, a team of staff members from other departments appointed alternately by the Principal undertakes the task of internal auditing of all departments.

Physical inspections of laboratory equipment, computers, library books, and other related items are conducted to ensure compliance with inventory records. Entries regarding purchases from various funds allocated to departments during the financial year are checked against the entries in the registers maintained in all the departments. Discrepancies ( if any) will be noted in the report. The inspection team recommends condemning of items based on the working condition of the items/instruments. Any other comments regarding the management of the register should be included in the report. Finally the stock registers are singed by the stock verifications officers deputed by the Principal and the final stock verification report to be submitted to the office duly signed by the Head of the Institution.

# **Internal Audit-Stock Verification Reports of Various Departments**

(Nationally Re-accredited with  $B^{++}$  Grade by NAAC  $3^{rd}$  Cycle) (Affiliated to Bharathidasan University, Tiruchirappalli)

# **Internal Audit-Stock Verification Reports of Various Departments**

(Nationally Re-accredited with  $B^{++}$  Grade by NAAC  $3^{rd}$  Cycle) (Affiliated to Bharathidasan University, Tiruchirappalli) Pudukkottai - 622001, Tamilnadu, India.

### **Internal Audit-Stock Verification Reports of Various Departments**