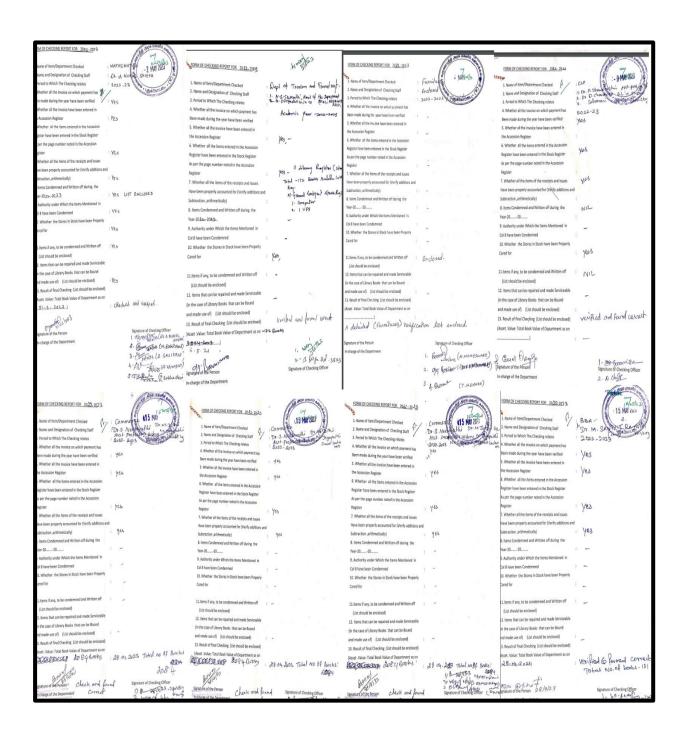

#### **Internal Audit:**

At the end of each financial year, an internal audit of physical verification and other activities of all departments is carried out. Each year, a team of staff members from other departments appointed alternately by the Principal undertakes the task of internal auditing of all departments.

Physical inspections of laboratory equipment, computers, library books, and other related items are conducted to ensure compliance with inventory records. Entries regarding purchases from various funds allocated to departments during the financial year are checked against the entries in the registers maintained in all the departments. Discrepancies ( if any) will be noted in the report. The inspection team recommends condemning of items based on the working condition of the items/instruments. Any other comments regarding the management of the register should be included in the report. Finally the stock registers are singed by the stock verifications officers deputed by the Principal and the final stock verification report to be submitted to the office duly signed by the Head of the Institution.

# **Internal Audit-Stock Verification Reports of Various Departments**

(Nationally Re-accredited with  $B^{++}$  Grade by NAAC  $3^{rd}$  Cycle) (Affiliated to Bharathidasan University, Tiruchirappalli)

# **Internal Audit-Stock Verification Reports of Various Departments**

(Nationally Re-accredited with  $B^{++}$  Grade by NAAC  $3^{rd}$  Cycle) (Affiliated to Bharathidasan University, Tiruchirappalli) Pudukkottai - 622001, Tamilnadu, India.

### **Internal Audit-Stock Verification Reports of Various Departments**