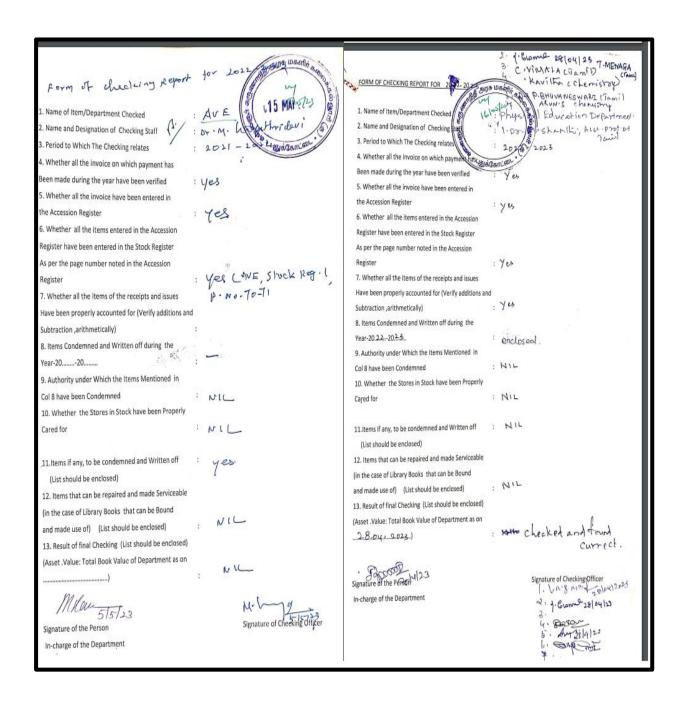

#### **Internal Audit:**

At the end of each financial year, an internal audit of physical verification and other activities of all departments is carried out. Each year, a team of staff members from other departments appointed alternately by the Principal undertakes the task of internal auditing of all departments.

Physical inspections of laboratory equipment, computers, library books, and other related items are conducted to ensure compliance with inventory records. Entries regarding purchases from various funds allocated to departments during the financial year are checked against the entries in the registers maintained in all the departments. Discrepancies ( if any) will be noted in the report. The inspection team recommends condemning of items based on the working condition of the items/instruments. Any other comments regarding the management of the register should be included in the report. Finally the stock registers are singed by the stock verifications officers deputed by the Principal and the final stock verification report to be submitted to the office duly signed by the Head of the Institution.

### **Internal Audit-Stock Verification Reports of Various Departments**