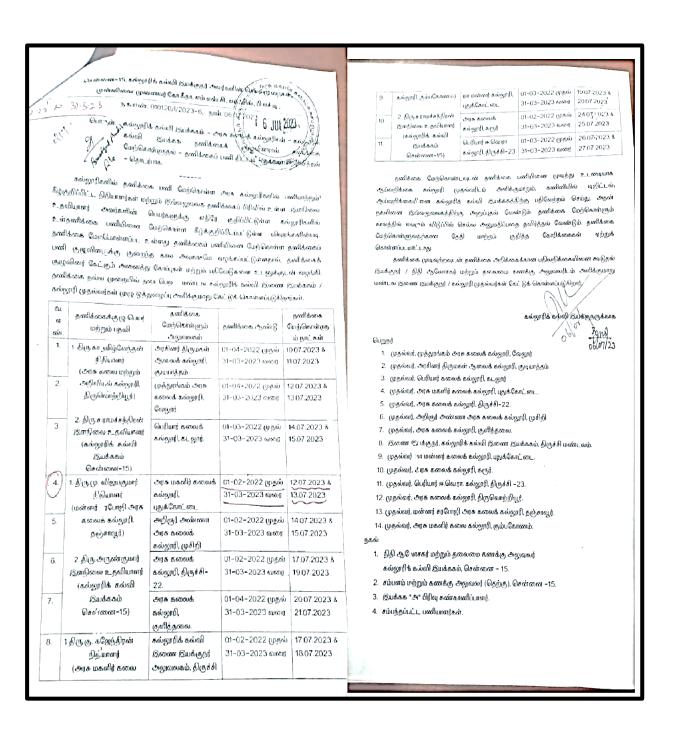

# **Internal Audit-Stock Verification Reports of Various Departments**

(Nationally Re-accredited with  $B^{++}$  Grade by NAAC  $3^{rd}$  Cycle) (Affiliated to Bharathidasan University, Tiruchirappalli)

Pudukkottai - 622001, Tamilnadu, India.

Phone:04322 222202 Website:www.gacwpdkt.ac.in E-Mail:gacwpdkt@yahoo.co.in

# **Internal Audit-Stock Verification Reports of Various Departments**

(Nationally Re-accredited with  $B^{++}$  Grade by NAAC  $3^{rd}$  Cycle) (Affiliated to Bharathidasan University, Tiruchirappalli) Pudukkottai - 622001, Tamilnadu, India.

Phone:04322 222202 Website: <a href="www.gacwpdkt.ac.in">www.gacwpdkt.ac.in</a> E-Mail: <a href="gacwpdkt@yahoo.co.in">gacwpdkt@yahoo.co.in</a>

### **Internal Audit-Stock Verification Reports of Various Departments**