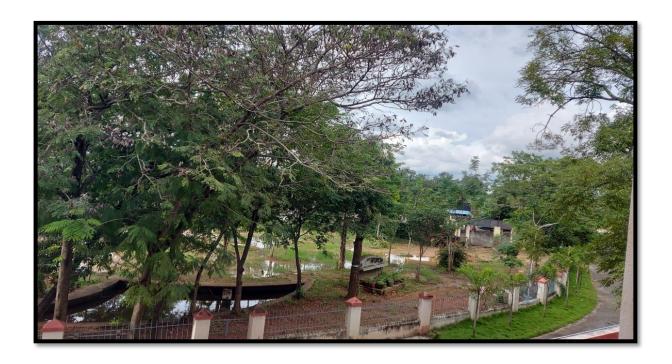

#### **Landcaping with Trees and Plants**

(Nationally Re-accredited with  $B^{\text{++}}Grade$  by NAAC  $3^{\text{rd}}$  Cycle) (Affiliated to Bharathidasan University, Tiruchirappalli)

Pudukkottai - 622001, Tamilnadu, India.