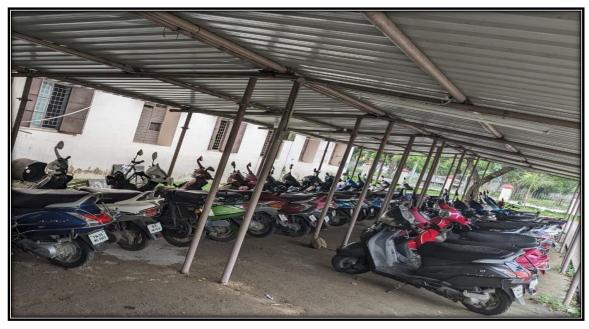

#### 7.1 INSTITUTIONAL VALUES AND SOCIAL RESPONSIBILITIES

7.1.5 Green Campus Initiatives

**Restricted Entry of Automobiles** 

(Nationally Re-accredited with  $B^{++}$ Grade by NAAC  $3^{rd}$  Cycle) (Affiliated to Bharathidasan University, Tiruchirappalli)