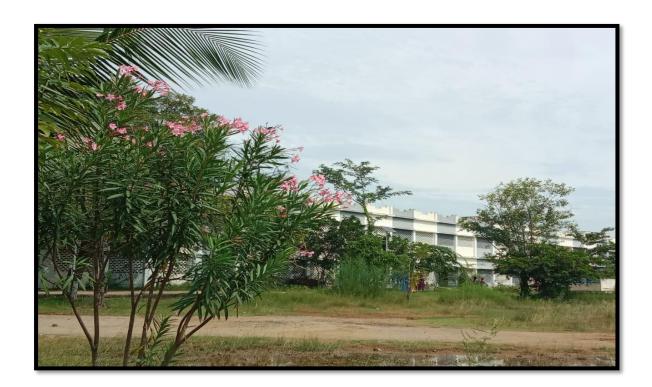

#### **Landcaping with Trees and Plants**

(Nationally Re-accredited with  $B^{\text{++}}Grade$  by NAAC  $3^{\text{rd}}$  Cycle) (Affiliated to Bharathidasan University, Tiruchirappalli)

Pudukkottai - 622001, Tamilnadu, India.