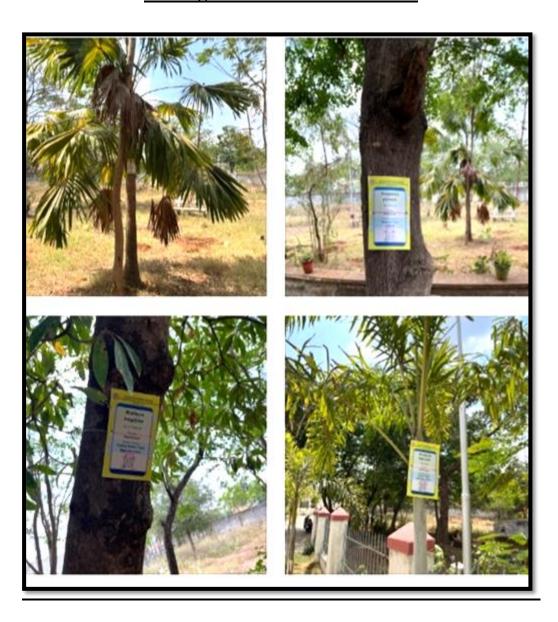

ith  $B^{\text{++}}Grade$  by NAAC  $3^{\text{rd}}$  Cycle) (Affiliated to Bharathidasan University, Tiruchirappalli)

Pudukkottai - 622001, Tamilnadu, India.

Phone:04322 222202 Website:www.gacwpdkt.ac.in E-mail:gacwpdkt@yahoo.co.in







(Nationally Re-accredited with B<sup>++</sup>Grade by NAAC 3<sup>rd</sup> Cycle) (Affiliated to Bharathidasan University, Tiruchirappalli) Pudukkottai - 622001, Tamilnadu, India.

Phone:04322 222202 Website:www.gacwpdkt.ac.in E-mail:gacwpdkt@yahoo.co.in







(Nationally Re-accredited with B<sup>++</sup>Grade by NAAC 3<sup>rd</sup> Cycle) (Affiliated to Bharathidasan University, Tiruchirappalli)

Pudukkottai - 622001, Tamilnadu, India.

Phone:04322 222202 Website:www.gacwpdkt.ac.in E-mail:gacwpdkt@yahoo.co.in

### **Naming and Preservation of Trees**