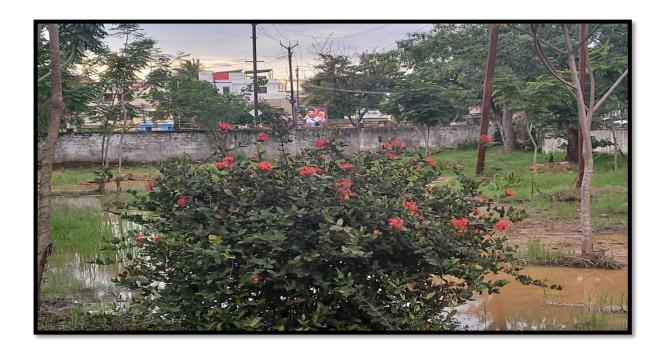

#### **Landcaping with Trees and Plants**

(Nationally Re-accredited with  $B^{\text{++}}Grade$  by NAAC  $3^{\text{rd}}$  Cycle) (Affiliated to Bharathidasan University, Tiruchirappalli)

Pudukkottai - 622001, Tamilnadu, India.