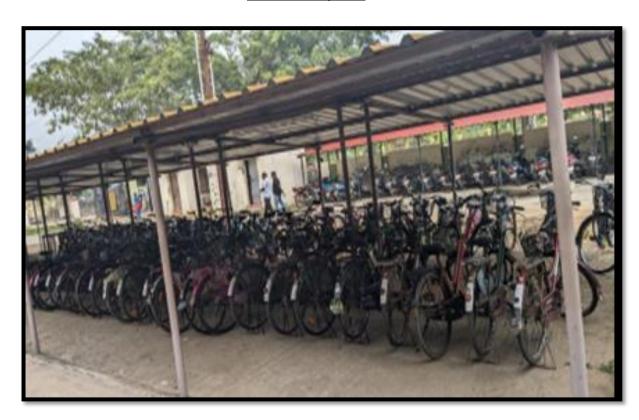

# **Use of Bicycles**

(Nationally Re-accredited with B<sup>++</sup>Grade by NAAC 3<sup>rd</sup> Cycle) (Affiliated to Bharathidasan University, Tiruchirappalli)

Pudukkottai - 622001, Tamilnadu, India.

Phone:04322 222202 Website:www.gacwpdkt.ac.in E-mail:gacwpdkt@yahoo.co.in