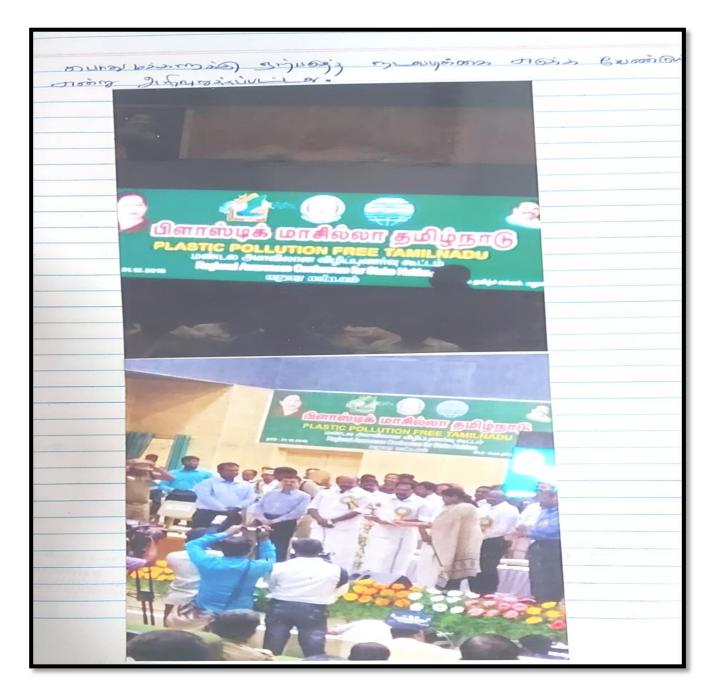

Orgenefinism UmBanjnornam. Bur Durisons by Di Sujor By mar warmich 2500 BUTAL 01-01-2019 (Paga Donowigo Lowood Dates) 2001 Oping Olillowing for 110 20 litro By Superior on man- prosm - Jugon Hyou was won now lys Lincon Boompione 2000000 magnia, cuomia 2 mgnig Brighunden unde par 22 army , Zuryng Lonasi-milim @ Dinning, 200001 Lins attuiled as any 2 win sine light only or an provision Lengthe good son in maria Angalanismi Con Doruginger 20 gill 1000 miles



Kalaignar Karunanidhi Government Arts College for Women (Autonomous) (Nationally Re-accredited with B<sup>++</sup>Grade by NAAC 3<sup>rd</sup> Cycle) (Affiliated to Bharathidasan University, Tiruchirappalli) Pudukkottai - 622001, Tamilnadu, India. Phone:04322 222202 Website:<u>www.gacwpdkt.ac.in</u> E-mail:<u>gacwpdkt@yahoo.co.in</u>





Kalaignar Karunanidhi Government Arts College for Women (Autonomous) (Nationally Re-accredited with B<sup>++</sup>Grade by NAAC 3<sup>rd</sup> Cycle) (Affiliated to Bharathidasan University, Tiruchirappalli) Pudukkottai - 622001, Tamilnadu, India. Phone:04322 222202 Website:<u>www.gacwpdkt.ac.in</u> E-mail:<u>gacwpdkt@yahoo.co.in</u>





Kalaignar Karunanidhi Government Arts College for Women (Autonomous) (Nationally Re-accredited with B<sup>++</sup>Grade by NAAC 3<sup>rd</sup> Cycle) (Affiliated to Bharathidasan University, Tiruchirappalli) Pudukkottai - 622001, Tamilnadu, India. Phone:04322 222202 Website:www.gacwpdkt.ac.in E-mail:gacwpdkt@yahoo.co.in

15nm: 31-12-2018 SLG: BUMAN DIMORIO 63915: 1.00 loop loopiaco zuligan 2 (m) Junio Bano monigo Marin Sin Bailo BUD Brightish Suginari